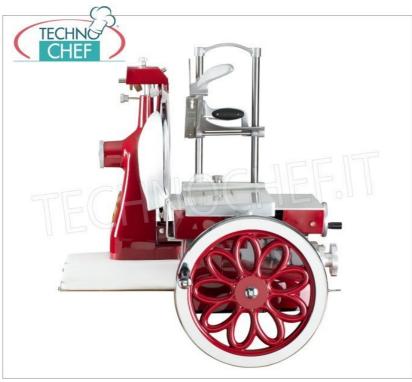

## **TECHNICAL CARD**

CODE/PICTURES

DESCRIPTION

PRICE/DELIVERY

FAC-VOLF350/370

FAC - Flower Flywheel 350/370

€ 311,15 VAT escluded Shipping to be calculed

**Delivery** from 4 to 9 days