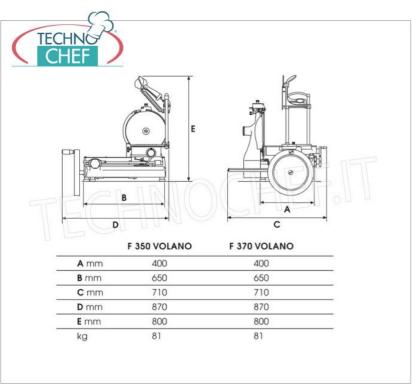

Services and Technologies for professional catering since 1973

| TECHNICAL CARD    |     |  |
|-------------------|-----|--|
| net weight (Kg)   | 81  |  |
| gross weight (Kg) | 90  |  |
| breadth (mm)      | 710 |  |
| depth (mm)        | 870 |  |
| height (mm)       | 800 |  |