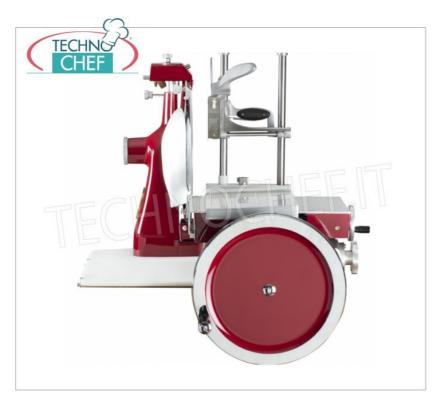

## PROFESSIONAL DESCRIPTION

MANUAL FLYWHEEL SLICER, 370 mm diameter blade, made of aluminium alloy and steel parts, with fire painting,

- built in aluminum and steel parts with a fire-painted finish , it is a real jewel with a design that is taken care of down to the smallest detail,
- o cutting thickness from 0 to 2.5 mm 9 positions,
- cutting capacity: mm 270x250h,
- built-in sharpener,
- the flywheel has a manual function and can therefore also work in places without electricity,
- $\circ\,$  robust, durable and reliable, a product for true connoisseurs,
- $\circ\;$  equipped with a ring protection around the blade in accordance with EEC standards,
- $\circ~$  totally customizable in terms of color and finishing,
- standard colours: red, black, cream (specify when ordering).

blade diameter 370 mm, Standard colours: RED, BLACK, CREAM or customizable on request, dim. mm 710x870x800h

€ 4.002,42 VAT escluded Shipping to be calculed

**Delivery** from 4 to 9 days