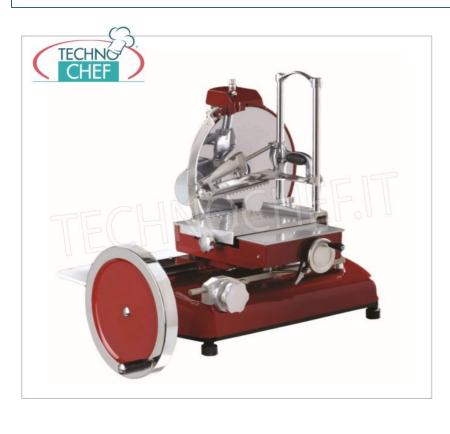

## PROFESSIONAL DESCRIPTION

MANUAL FLYWHEEL SLICER, 370 mm diameter blade, made of aluminium alloy and steel parts, with fire painting,

- built in aluminum and steel parts with a fire-painted finish , it is a real jewel with a design that is taken care of down to the smallest detail,
- o cutting thickness from 0 to 2.5 mm 9 positions,
- cutting capacity: mm 270x250h,
- built-in sharpener,
- the flywheel has a manual function and can therefore also work in places without electricity,
- $\circ\,$  robust, durable and reliable, a product for true connoisseurs,
- $\circ\;$  equipped with a ring protection around the blade in accordance with EEC standards,
- $\circ~$  totally customizable in terms of color and finishing,
- standard colours: red, black, cream (specify when ordering).

blade diameter 370 mm, Standard colours: RED, BLACK, CREAM or customizable on request, dim. mm 710x870x800h

€ 4.002,42 VAT escluded Shipping to be calculed

**Delivery** from 4 to 9 days