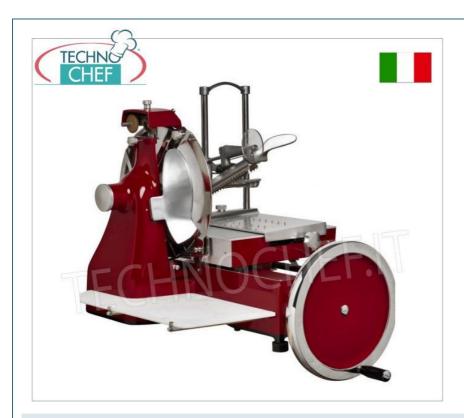

## PROFESSIONAL DESCRIPTION

MANUAL FLYWHEEL SLICER, 370 mm diameter blade, made of aluminium alloy and steel parts, with fire painting,

- built in aluminum and steel parts with a fire-painted finish , it is a real jewel with a design that is taken care of down to the smallest detail,
- o cutting thickness from 0 to 2.5 mm 9 positions,
- cutting capacity: mm 270x250h,
- built-in sharpener,
- the flywheel has a manual function and can therefore also work in places without electricity,
- $\circ\,$  robust, durable and reliable, a product for true connoisseurs,
- $\circ\;$  equipped with a ring protection around the blade in accordance with EEC standards,
- $\circ~$  totally customizable in terms of color and finishing,
- standard colours: red, black, cream (specify when ordering).

blade diameter 370 mm, Standard colours: RED, BLACK, CREAM or customizable on request, dim. mm 710x870x800h

€ 4.002,42 VAT escluded Shipping to be calculed

**Delivery** from 4 to 9 days