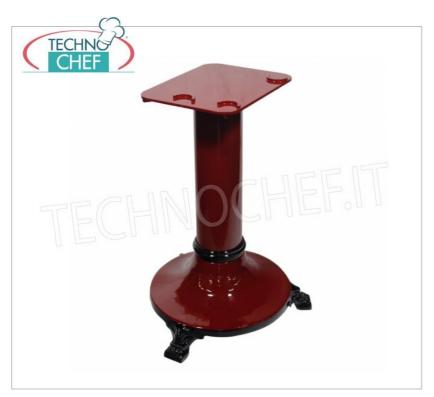

FAC-PD350/370

FAC - Pedestal, Mod.PD350/370

€ 916,36

VAT escluded

Shipping to be calculed

**Delivery** from 8 to 15 days