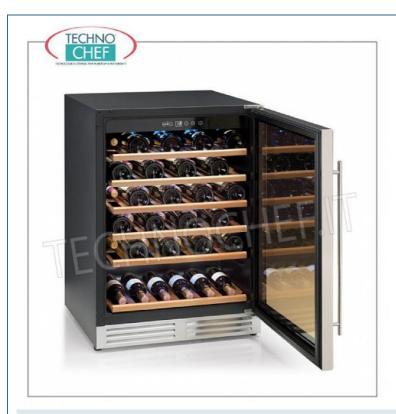

## PROFESSIONAL DESCRIPTION

REFRIGERATED WINE CELLAR for bottled wines, with glass door, capacity 51 bottles , temperature from  $+5^{\circ}$  to  $+22^{\circ}$ C:

- $\ \, \hbox{$\circ$ reversible door with double tempered glass} \, ; \\$
- $\circ$  capacity 51 bottles;
- $\quad \text{o volume}: \textbf{lt.150} \ ; \\$
- $\circ \ \ \mathsf{pull}\text{-}\mathsf{out} \ \boldsymbol{\mathsf{wooden}} \ \mathsf{shelves} \ ;$
- $\bullet \ \ \textbf{1 cooling zone} \ ;$
- $\circ~$  adjustable temperature from +5° to +22°C ;
- $\circ~$  thermostat setting in C° or F°;
- $\circ \ \ \text{digital touch controls} \ ;$
- LED display and internal light;
- automatic defrosting;
- active carbon filter;
- internal ventilation;
- prepared for semi-recessed installation.

## CE mark Made in CHINA

| CODE       | DESCRIPTION                                                                                                                                                                          | PRICE/DELIVERY                                  |
|------------|--------------------------------------------------------------------------------------------------------------------------------------------------------------------------------------|-------------------------------------------------|
| SI-SALENTO | REFRIGERATED WINE CELLAR with 1 glass door, capacity 51 bottles, automatic defrosting, adjustable temperature from +5° to +22°C, LED lighting, V.230/1, Kw.0.12, dim.mm.595x575x850h | € 550,50  VAT escluded  Shipping to be calculed |
|            |                                                                                                                                                                                      | <b>Delivery</b> from 4 to 9 days                |