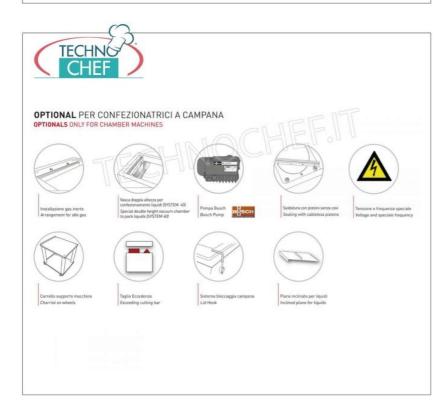

### **OPTINAL / ACCESSORIES:**

- Possibility of vacuuming in external containers or gastro-norm basins using a special kit Code EMATUBOGN.
- Predisposition for inert gas kit Code EMGASINERTE.

- $\circ~$  Sealing bar with piston lifting Code EMBSP.
- $\circ~$  Sealing bar with envelope excess cut (scrap ) Cod. EMTS.
- $\circ~$  Bell stop bar Code EMBF.
- $\circ~$  Inclined plane for liquid packaging Code EMPI.
- Machine support trolley Code EMCR.