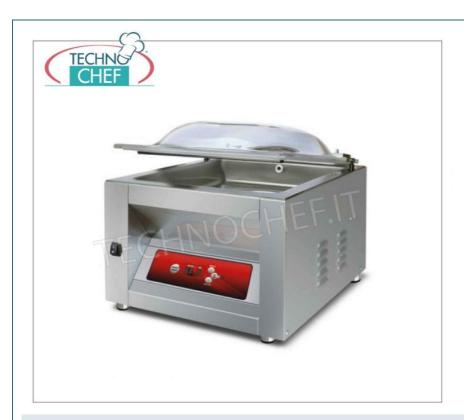

# COUNTER BELL VACUUM PACKAGING MACHINE, SYSTEM Line with DIGITAL CONTROLS:

- New series of digital counter top packaging machines;
- Equipped with brand new electronic card;
- Digital control panel with 3 editable and customizable programs;
- $\circ\,$  1 program for marinating meat ;
- 400 mm sealing bar with completely renewable wiring;
- Pump self- cleaning / heating system for optimal management of the packaging machine, reducing maintenance times and costs;
- GASTROVAC function for creating external vacuum in GN containers;
- EXTRAVAC function , which offers a second vacuum phase lasting 5 seconds (particularly suitable for minced and boned meat);
- Quick stop / welding;
- $\circ~$  Carter with 90  $^\circ$  opening to facilitate access to the inside of the packaging machine;
- Vacuum chamber 410x450x220h mm , made of stainless steel molded in a single piece with rounded corners for maximum hygiene and easy cleaning;
- 20 meters / cubic / hour vacuum pump ;
- Simple and immediate electronics , 18-level sealing for any type of bag;
- Note: Possibility of external vacuum with the use of embossed envelopes, (as shown in the photo).

Services and Technologies for professional catering since 1973

| TECHNICAL CARD            |          |  |
|---------------------------|----------|--|
| power supply              | Monofase |  |
| Volts                     | V 230/1  |  |
| frequency (Hz)            | 5060     |  |
| motor power capacity (Kw) | 0,9      |  |
| net weight (Kg)           | 60       |  |
| breadth (mm)              | 510      |  |
| depth (mm)                | 560      |  |
| height (mm)               | 450      |  |