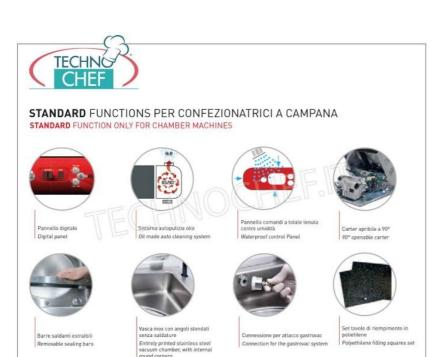

# COUNTER BELL VACUUM PACKAGING MACHINE, SYSTEM Line with DIGITAL CONTROLS:

- New series of digital counter top packaging machines;
- Equipped with brand new electronic card;
- Digital control panel with 3 editable and customizable programs;
- $\circ\,$  1 program for marinating meat ;
- 400 mm sealing bar with completely renewable wiring;
- Pump self- cleaning / heating system for optimal management of the packaging machine, reducing maintenance times and costs;
- GASTROVAC function for creating external vacuum in GN containers;
- EXTRAVAC function , which offers a second vacuum phase lasting 5 seconds (particularly suitable for minced and boned meat);
- Quick stop / welding;
- $\circ~$  Carter with 90  $^\circ$  opening to facilitate access to the inside of the packaging machine;
- Vacuum chamber 410x450x220h mm , made of stainless steel molded in a single piece with rounded corners for maximum hygiene and easy cleaning;
- 20 meters / cubic / hour vacuum pump ;
- Simple and immediate electronics , 18-level sealing for any type of bag;
- Note: Possibility of external vacuum with the use of embossed envelopes, (as shown in the photo).