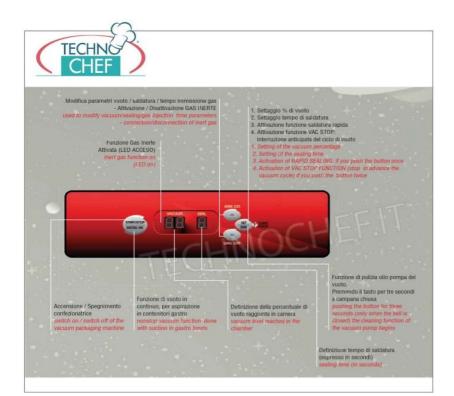

# COUNTER BELL VACUUM PACKAGING MACHINE, SYSTEM Line with DIGITAL CONTROLS:

- New series of digital counter top packaging machines;
- Equipped with brand new electronic card;
- Digital control panel with 3 editable and customizable programs;
- $\circ\,$  1 program for marinating meat ;
- 400 mm sealing bar with completely renewable wiring;
- Pump self- cleaning / heating system for optimal management of the packaging machine, reducing maintenance times and costs;
- GASTROVAC function for creating external vacuum in GN containers;
- EXTRAVAC function , which offers a second vacuum phase lasting 5 seconds (particularly suitable for minced and boned meat);
- Quick stop / welding;
- $\circ~$  Carter with 90  $^\circ$  opening to facilitate access to the inside of the packaging machine;
- Vacuum chamber 410x450x220h mm , made of stainless steel molded in a single piece with rounded corners for maximum hygiene and easy cleaning;
- 20 meters / cubic / hour vacuum pump ;
- Simple and immediate electronics , 18-level sealing for any type of bag;
- Note: Possibility of external vacuum with the use of embossed envelopes, (as shown in the photo).