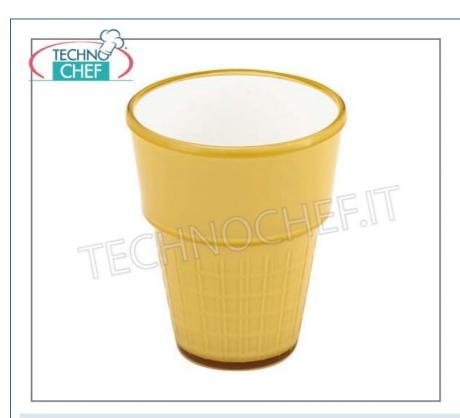

## PROFESSIONAL DESCRIPTION

Cup Paderno in the shape of a cone, ideal for serving ice cream, parfait of fruit, frozen yogurt, sundae and soft cream desserts  $\frac{1}{2} \int_{-\infty}^{\infty} \frac{1}{2} \int_{-\infty}$ 

- $\circ~$  The color and the decorations create the wafer effect of a real biscuit cone
- Perfect for catering and as a gift idea for ice cream lovers
- $\circ~$  Made of solid~methylsterene , resistant to scratches and stains
- Height: 11 cm Capacity: 0.38 lt
- Hand wash

| CODE       | DESCRIPTION                                                                             | PRICE/DELIVERY                                |
|------------|-----------------------------------------------------------------------------------------|-----------------------------------------------|
| PD44942-11 | Solid methylsterene ice cream cup 0.38 l, height 11 cm - sold in quantities of 6 pieces | € 2,95  VAT escluded  Shipping to be calculed |
|            |                                                                                         | Delivery                                      |