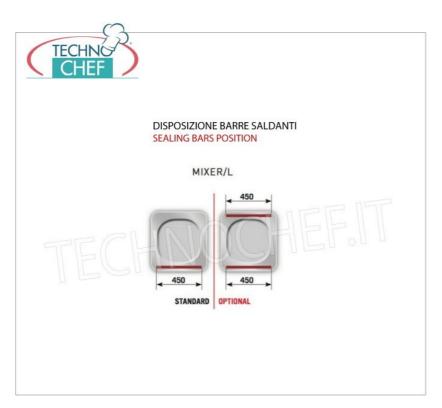

# VACUUM PACKAGING MACHINE with BELL on CABINET with WHEELS, with 450 mm SEALING BAR:

- made of stainless steel;
- vacuum chamber measuring 460x500x220h mm, made of stainless steel pressed in a single piece with rounded corners for maximum hygiene and ease of cleaning;
- 450 mm welding bar, removable;
- 20/24 cubic meter/hour vacuum pump;
- 19 editable and customizable programs;
- $\circ$  1 program for marinating meat;
- o double "empty + liquid" sensor;
- piston welding bar, completely free of wiring for optimal and safe management of tank cleaning;
- self-cleaning/heating pump system for optimal management of the packaging machine, with a relative reduction in maintenance times and costs;
- $\circ \ \ \textbf{STEPVAC function} \ \text{for creating a vacuum for liquid products inside traditional vacuum bags};$
- $\circ \ \ \textbf{GASTROVAC function} \ \text{for creating an external vacuum in GN containers;}$
- EXTRAVAC function , which offers a second vacuum phase lasting 5 seconds (particularly suitable for minced and boned meat);
- $\circ \ \ \textbf{reinforced welding function} \ \text{for sealing thick bags and/or bags containing liquid/wet products};$
- quick stop/weld;
- casing with 90° opening to facilitate access to the inside of the packaging machine;
- standard filler plates;
- o adjustable hinges;

## CE mark Made in Italy

| CODE                                                                                                                                                                                                                                                                                                                                                                                                                                                                                                                                                                                                                                                                                                                                                                                                                                                                                                                                                                                                                                                                                                                                                                                                                                                                                                                                                                                                                                                                                                                                                                                                                                                                                                                                                                                                                                                                                                                                                                                                                                                                                                                          | DESCRIPTION                                                                                                                                                                                                         | PRICE/DELIVERY                                                               |
|-------------------------------------------------------------------------------------------------------------------------------------------------------------------------------------------------------------------------------------------------------------------------------------------------------------------------------------------------------------------------------------------------------------------------------------------------------------------------------------------------------------------------------------------------------------------------------------------------------------------------------------------------------------------------------------------------------------------------------------------------------------------------------------------------------------------------------------------------------------------------------------------------------------------------------------------------------------------------------------------------------------------------------------------------------------------------------------------------------------------------------------------------------------------------------------------------------------------------------------------------------------------------------------------------------------------------------------------------------------------------------------------------------------------------------------------------------------------------------------------------------------------------------------------------------------------------------------------------------------------------------------------------------------------------------------------------------------------------------------------------------------------------------------------------------------------------------------------------------------------------------------------------------------------------------------------------------------------------------------------------------------------------------------------------------------------------------------------------------------------------------|---------------------------------------------------------------------------------------------------------------------------------------------------------------------------------------------------------------------|------------------------------------------------------------------------------|
| EM-MIXER/L                                                                                                                                                                                                                                                                                                                                                                                                                                                                                                                                                                                                                                                                                                                                                                                                                                                                                                                                                                                                                                                                                                                                                                                                                                                                                                                                                                                                                                                                                                                                                                                                                                                                                                                                                                                                                                                                                                                                                                                                                                                                                                                    | EUROMATIC PROFESSIONAL BELL VACUUM PACKAGING MACHINE on CABINET with WHEELS, CHAMBER mm.460x500x220h, SEALING BAR 450 mm, VACUUM PUMP 20/24 cubic meters/hour, V.230/1, Kw.0.90, Weight 90 Kg, dim.mm.560x610x1050h | € 2.846,63  VAT escluded  Shipping to be calculed  Delivery from 4 to 9 days |
| TECHNICAL CARD                                                                                                                                                                                                                                                                                                                                                                                                                                                                                                                                                                                                                                                                                                                                                                                                                                                                                                                                                                                                                                                                                                                                                                                                                                                                                                                                                                                                                                                                                                                                                                                                                                                                                                                                                                                                                                                                                                                                                                                                                                                                                                                |                                                                                                                                                                                                                     |                                                                              |
| CODE/PICTURES                                                                                                                                                                                                                                                                                                                                                                                                                                                                                                                                                                                                                                                                                                                                                                                                                                                                                                                                                                                                                                                                                                                                                                                                                                                                                                                                                                                                                                                                                                                                                                                                                                                                                                                                                                                                                                                                                                                                                                                                                                                                                                                 | DESCRIPTION                                                                                                                                                                                                         | PRICE/DELIVERY                                                               |
| EM-BF  TORS  TORS | TECHNOCHEF - Bell holder, Mod.BF                                                                                                                                                                                    | € 26,51  VAT escluded  Shipping to be calculed  Delivery from 4 to 9 days    |
| EM-BSU  TOUS  Berry statem sparine Gers facing for                                                                                                                                                                                                                                                                                                                                                                                                                                                                                                                                                                                                                                                                                                                                                                                                                                                                                                                                                                                                                                                                                                                                                                                                                                                                                                                                                                                                                                                                                                                                                                                                                                                                                                                                                                                                                                                                                                                                                                                                                                                                            | TECHNOCHEF - Additional sealing bar, Mod.BSU                                                                                                                                                                        | € 271,89  VAT escluded  Shipping to be calculed  Delivery from 4 to 9 days   |
| EM-GASINERTEURANO  TORNA  Westigned as north Arrangement for de just                                                                                                                                                                                                                                                                                                                                                                                                                                                                                                                                                                                                                                                                                                                                                                                                                                                                                                                                                                                                                                                                                                                                                                                                                                                                                                                                                                                                                                                                                                                                                                                                                                                                                                                                                                                                                                                                                                                                                                                                                                                          | TECHNOCHEF - Inert gas, Mod. GASINERTE                                                                                                                                                                              | € 288,89  VAT escluded  Shipping to be calculed  Delivery from 4 to 9 days   |
| EM-ST                                                                                                                                                                                                                                                                                                                                                                                                                                                                                                                                                                                                                                                                                                                                                                                                                                                                                                                                                                                                                                                                                                                                                                                                                                                                                                                                                                                                                                                                                                                                                                                                                                                                                                                                                                                                                                                                                                                                                                                                                                                                                                                         | TECHNOCHEF - Label printer, ST mod                                                                                                                                                                                  | € 365,36  VAT escluded  Shipping to be calculed  Delivery from 4 to 9 days   |