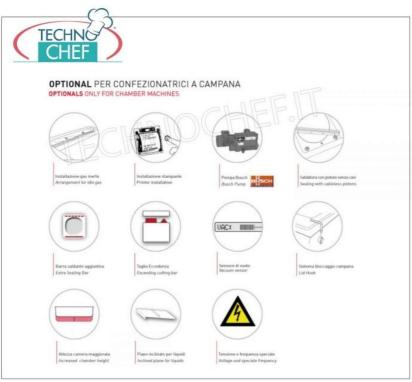

## **ACCESSORIES/OPTIONAL:**

- possibility of vacuum in external containers or Gastro-Norm trays using a special kit Cod.EMATUBOGN.
- provision for inert gas kit Cod.EMGASINERTE.
- label printer Cod.EMST.
- vacuum sensor in chamber Cod.EMSV.
- welding bar with piston lift Cod.EMBSP.
- sealing bar with excess bag cutting (waste) Cod.EMTSU.
- additional welding bar Cod.EMBS.
- bell stop bar Cod.EMBF.
- inclined plane for liquid packaging Cod.EMPI.