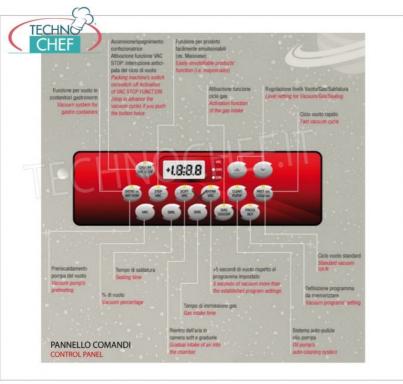

# VACUUM PACKAGING MACHINE with BELL on CABINET with WHEELS, with 450 mm SEALING BAR:

- made of stainless steel;
- vacuum chamber measuring 460x500x220h mm, made of stainless steel pressed in a single piece with rounded corners for maximum hygiene and ease of cleaning;
- 450 mm welding bar, removable;
- 20/24 cubic meter/hour vacuum pump;
- 19 editable and customizable programs;
- $\circ$  1 program for marinating meat;
- o double "empty + liquid" sensor;
- piston welding bar, completely free of wiring for optimal and safe management of tank cleaning;
- self-cleaning/heating pump system for optimal management of the packaging machine, with a relative reduction in maintenance times and costs;
- $\circ \ \ \textbf{STEPVAC function} \ \text{for creating a vacuum for liquid products inside traditional vacuum bags};$
- $\circ \ \ \textbf{GASTROVAC function} \ \text{for creating an external vacuum in GN containers;}$
- EXTRAVAC function , which offers a second vacuum phase lasting 5 seconds (particularly suitable for minced and boned meat);
- $\circ \ \ \textbf{reinforced welding function} \ \text{for sealing thick bags and/or bags containing liquid/wet products};$
- quick stop/weld;
- casing with 90° opening to facilitate access to the inside of the packaging machine;
- standard filler plates;
- o adjustable hinges;

- vacuum cycle of your choice: timed or percentage-based with automatic start when the bell closes and automatic reopening at the end of the cycle;
- transparent tub lid with automatic lifting;
- $\circ~$  possibility of extra vacuum up to 99.9% for very moist products;
- Step Vac for emulsifiable products (step vacuum cycle).