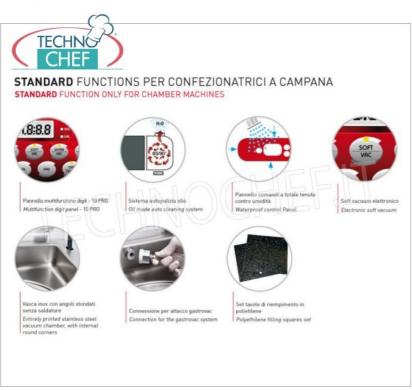

# VACUUM PACKAGING MACHINE with BELL on CABINET with WHEELS, with 450 mm SEALING BAR:

- made of stainless steel;
- vacuum chamber measuring 460x500x220h mm, made of stainless steel pressed in a single piece with rounded corners for maximum hygiene and ease of cleaning;
- 450 mm welding bar, removable;
- 20/24 cubic meter/hour vacuum pump;
- 19 editable and customizable programs;
- $\circ$  1 program for marinating meat;
- o double "empty + liquid" sensor;
- piston welding bar, completely free of wiring for optimal and safe management of tank cleaning;
- self-cleaning/heating pump system for optimal management of the packaging machine, with a relative reduction in maintenance times and costs;
- $\circ \ \ \textbf{STEPVAC function} \ \text{for creating a vacuum for liquid products inside traditional vacuum bags};$
- $\circ \ \ \textbf{GASTROVAC function} \ \text{for creating an external vacuum in GN containers;}$
- EXTRAVAC function , which offers a second vacuum phase lasting 5 seconds (particularly suitable for minced and boned meat);
- $\circ \ \ \textbf{reinforced welding function} \ \text{for sealing thick bags and/or bags containing liquid/wet products};$
- quick stop/weld;
- casing with 90° opening to facilitate access to the inside of the packaging machine;
- standard filler plates;
- o adjustable hinges;

- vacuum cycle of your choice: timed or percentage-based with automatic start when the bell closes and automatic reopening at the end of the cycle;
- transparent tub lid with automatic lifting;
- $\circ~$  possibility of extra vacuum up to 99.9% for very moist products;
- Step Vac for emulsifiable products (step vacuum cycle).