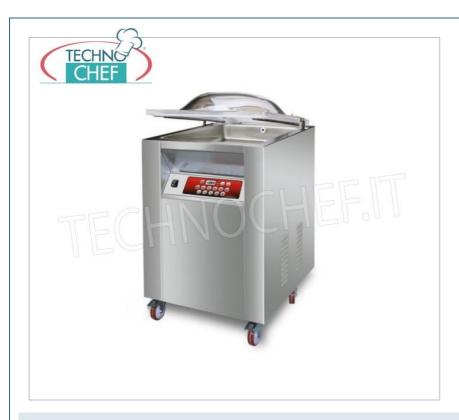

# VACUUM PACKAGING MACHINE with BELL on CABINET with WHEELS, with 450 mm SEALING BAR:

- made of stainless steel;
- vacuum chamber measuring 460x500x220h mm, made of stainless steel pressed in a single piece with rounded corners for maximum hygiene and ease of cleaning;
- 450 mm welding bar, removable;
- 20/24 cubic meter/hour vacuum pump;
- 19 editable and customizable programs;
- $\circ$  1 program for marinating meat;
- o double "empty + liquid" sensor;
- piston welding bar, completely free of wiring for optimal and safe management of tank cleaning;
- self-cleaning/heating pump system for optimal management of the packaging machine, with a relative reduction in maintenance times and costs;
- $\circ \ \ \textbf{STEPVAC function} \ \text{for creating a vacuum for liquid products inside traditional vacuum bags};$
- $\circ \ \ \textbf{GASTROVAC function} \ \text{for creating an external vacuum in GN containers;}$
- EXTRAVAC function , which offers a second vacuum phase lasting 5 seconds (particularly suitable for minced and boned meat);
- $\circ \ \ \textbf{reinforced welding function} \ \text{for sealing thick bags and/or bags containing liquid/wet products};$
- quick stop/weld;
- casing with 90° opening to facilitate access to the inside of the packaging machine;
- standard filler plates;
- o adjustable hinges;

## CE mark Made in Italy

| CODE                                                                                                                                                                                                                                                                                                                                                                                                                                                                                                                                                                                                                                                                                                                                                                                                                                                                                                                                                                                                                                                                                                                                                                                                                                                                                                                                                                                                                                                                                                                                                                                                                                                                                                                                                                                                                                                                                                                                                                                                                                                                                                                          | DESCRIPTION                                                                                                                                                                                                         | PRICE/DELIVERY                                                               |
|-------------------------------------------------------------------------------------------------------------------------------------------------------------------------------------------------------------------------------------------------------------------------------------------------------------------------------------------------------------------------------------------------------------------------------------------------------------------------------------------------------------------------------------------------------------------------------------------------------------------------------------------------------------------------------------------------------------------------------------------------------------------------------------------------------------------------------------------------------------------------------------------------------------------------------------------------------------------------------------------------------------------------------------------------------------------------------------------------------------------------------------------------------------------------------------------------------------------------------------------------------------------------------------------------------------------------------------------------------------------------------------------------------------------------------------------------------------------------------------------------------------------------------------------------------------------------------------------------------------------------------------------------------------------------------------------------------------------------------------------------------------------------------------------------------------------------------------------------------------------------------------------------------------------------------------------------------------------------------------------------------------------------------------------------------------------------------------------------------------------------------|---------------------------------------------------------------------------------------------------------------------------------------------------------------------------------------------------------------------|------------------------------------------------------------------------------|
| EM-MIXER/L                                                                                                                                                                                                                                                                                                                                                                                                                                                                                                                                                                                                                                                                                                                                                                                                                                                                                                                                                                                                                                                                                                                                                                                                                                                                                                                                                                                                                                                                                                                                                                                                                                                                                                                                                                                                                                                                                                                                                                                                                                                                                                                    | EUROMATIC PROFESSIONAL BELL VACUUM PACKAGING MACHINE on CABINET with WHEELS, CHAMBER mm.460x500x220h, SEALING BAR 450 mm, VACUUM PUMP 20/24 cubic meters/hour, V.230/1, Kw.0.90, Weight 90 Kg, dim.mm.560x610x1050h | € 2.846,63  VAT escluded  Shipping to be calculed  Delivery from 4 to 9 days |
| TECHNICAL CARD                                                                                                                                                                                                                                                                                                                                                                                                                                                                                                                                                                                                                                                                                                                                                                                                                                                                                                                                                                                                                                                                                                                                                                                                                                                                                                                                                                                                                                                                                                                                                                                                                                                                                                                                                                                                                                                                                                                                                                                                                                                                                                                |                                                                                                                                                                                                                     |                                                                              |
| CODE/PICTURES                                                                                                                                                                                                                                                                                                                                                                                                                                                                                                                                                                                                                                                                                                                                                                                                                                                                                                                                                                                                                                                                                                                                                                                                                                                                                                                                                                                                                                                                                                                                                                                                                                                                                                                                                                                                                                                                                                                                                                                                                                                                                                                 | DESCRIPTION                                                                                                                                                                                                         | PRICE/DELIVERY                                                               |
| EM-BF  TORS  TORS | TECHNOCHEF - Bell holder, Mod.BF                                                                                                                                                                                    | € 26,51  VAT escluded  Shipping to be calculed  Delivery from 4 to 9 days    |
| EM-BSU  TOUS  Berry statem sparine Gers facing for                                                                                                                                                                                                                                                                                                                                                                                                                                                                                                                                                                                                                                                                                                                                                                                                                                                                                                                                                                                                                                                                                                                                                                                                                                                                                                                                                                                                                                                                                                                                                                                                                                                                                                                                                                                                                                                                                                                                                                                                                                                                            | TECHNOCHEF - Additional sealing bar, Mod.BSU                                                                                                                                                                        | € 271,89  VAT escluded  Shipping to be calculed  Delivery from 4 to 9 days   |
| EM-GASINERTEURANO  TORNA  Westigned as north Arrangement for de just                                                                                                                                                                                                                                                                                                                                                                                                                                                                                                                                                                                                                                                                                                                                                                                                                                                                                                                                                                                                                                                                                                                                                                                                                                                                                                                                                                                                                                                                                                                                                                                                                                                                                                                                                                                                                                                                                                                                                                                                                                                          | TECHNOCHEF - Inert gas, Mod. GASINERTE                                                                                                                                                                              | € 288,89  VAT escluded  Shipping to be calculed  Delivery from 4 to 9 days   |
| EM-ST                                                                                                                                                                                                                                                                                                                                                                                                                                                                                                                                                                                                                                                                                                                                                                                                                                                                                                                                                                                                                                                                                                                                                                                                                                                                                                                                                                                                                                                                                                                                                                                                                                                                                                                                                                                                                                                                                                                                                                                                                                                                                                                         | TECHNOCHEF - Label printer, ST mod                                                                                                                                                                                  | € 365,36  VAT escluded  Shipping to be calculed  Delivery from 4 to 9 days   |