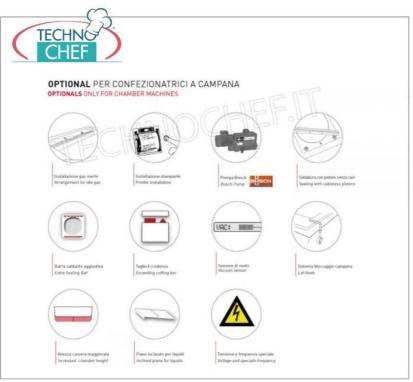

### **ACCESSORIES/OPTIONAL:**

- possibility of vacuum in external containers or Gastro-Norm trays using a special kit Cod.EMATUBOGN.
- $\circ~$  provision for inert gas kit Cod.EMGASINERTE.
- label printer Cod.EMST.
- $\circ\;$  vacuum sensor in chamber Cod.EMSV.
- welding bar with piston lift Cod.EMBSP.
- sealing bar with excess bag cutting (waste) Cod.EMTS.
- $\circ~$  additional welding bar Cod.EMBS.
- bell stop bar Cod.EMBF.
- inclined plane for liquid packaging Cod.EMPI.