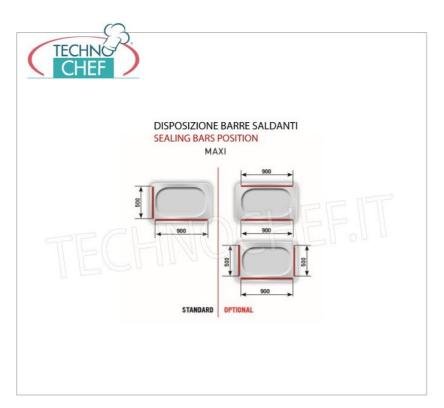

# VACUUM PACKAGING MACHINE with BELL on CABINET with WHEELS, with 2 SEALING BARS of 500 and 900 mm:

- made of stainless steel;
- vacuum chamber measuring 920x570x220h mm, made of stainless steel pressed in a single piece with rounded corners for maximum hygiene and ease of cleaning;
- 2 welding bars of 500 and 900 mm, removable;
- 100/120 cubic meter/hour vacuum pump;
- 19 editable and customizable programs;
- 1 program for marinating meat;
- double "empty + liquid" sensor;
- $\circ \ \ \textbf{piston welding bar} \ \text{, completely free of wiring for optimal and safe management of tank cleaning;}$
- self-cleaning/heating pump system for optimal management of the packaging machine, with a relative reduction in maintenance times and costs;
- STEPVAC function for creating a vacuum for liquid products inside traditional vacuum bags;
- GASTROVAC function for creating an external vacuum in GN containers;
- EXTRAVAC function , which offers a second vacuum phase lasting 5 seconds (particularly suitable for minced and boned meat);
- reinforced welding function for sealing thick bags and/or bags containing liquid/wet products;
- quick stop/weld;
- casing with 90° opening to facilitate access to the inside of the packaging machine;
- standard filler platforms;
- o adjustable hinges;
- · vacuum cycle of your choice: timed or percentage-based with automatic start at

## CE mark Made in Italy

| CODE                                                                                                                                                                                                                                                                                                                                                                                                                                                                                                                                                                                                                                                                                                                                                                                                                                                                                                                                                                                                                                                                                                                                                                                                                                                                                                                                                                                                                                                                                                                                                                                                                                                                                                                                                                                                                                                                                                                                                                                                                                                                                                                           | DESCRIPTION                                                                                                                                                                                                                             | PRICE/DELIVERY                                                               |
|--------------------------------------------------------------------------------------------------------------------------------------------------------------------------------------------------------------------------------------------------------------------------------------------------------------------------------------------------------------------------------------------------------------------------------------------------------------------------------------------------------------------------------------------------------------------------------------------------------------------------------------------------------------------------------------------------------------------------------------------------------------------------------------------------------------------------------------------------------------------------------------------------------------------------------------------------------------------------------------------------------------------------------------------------------------------------------------------------------------------------------------------------------------------------------------------------------------------------------------------------------------------------------------------------------------------------------------------------------------------------------------------------------------------------------------------------------------------------------------------------------------------------------------------------------------------------------------------------------------------------------------------------------------------------------------------------------------------------------------------------------------------------------------------------------------------------------------------------------------------------------------------------------------------------------------------------------------------------------------------------------------------------------------------------------------------------------------------------------------------------------|-----------------------------------------------------------------------------------------------------------------------------------------------------------------------------------------------------------------------------------------|------------------------------------------------------------------------------|
| EM-MAXI                                                                                                                                                                                                                                                                                                                                                                                                                                                                                                                                                                                                                                                                                                                                                                                                                                                                                                                                                                                                                                                                                                                                                                                                                                                                                                                                                                                                                                                                                                                                                                                                                                                                                                                                                                                                                                                                                                                                                                                                                                                                                                                        | EUROMATIC PROFESSIONAL BELL VACUUM PACKAGING MACHINE on CABINET with WHEELS, CHAMBER mm.920x570x220h, 2 SEALING BARS of 500 and 900 mm, VACUUM PUMP of 100/120 cubic meters/hour, V.380/3, Kw.2,4, Weight 200 Kg, dim.mm.1040x680x1050h | € 5.548,57  VAT escluded  Shipping to be calculed  Delivery from 4 to 9 days |
|                                                                                                                                                                                                                                                                                                                                                                                                                                                                                                                                                                                                                                                                                                                                                                                                                                                                                                                                                                                                                                                                                                                                                                                                                                                                                                                                                                                                                                                                                                                                                                                                                                                                                                                                                                                                                                                                                                                                                                                                                                                                                                                                | TECHNICAL CARD                                                                                                                                                                                                                          |                                                                              |
| CODE/PICTURES                                                                                                                                                                                                                                                                                                                                                                                                                                                                                                                                                                                                                                                                                                                                                                                                                                                                                                                                                                                                                                                                                                                                                                                                                                                                                                                                                                                                                                                                                                                                                                                                                                                                                                                                                                                                                                                                                                                                                                                                                                                                                                                  | DESCRIPTION                                                                                                                                                                                                                             | PRICE/DELIVERY                                                               |
| EM-BF  TOPE  Branch Monrage caregine  Lift too.                                                                                                                                                                                                                                                                                                                                                                                                                                                                                                                                                                                                                                                                                                                                                                                                                                                                                                                                                                                                                                                                                                                                                                                                                                                                                                                                                                                                                                                                                                                                                                                                                                                                                                                                                                                                                                                                                                                                                                                                                                                                                | TECHNOCHEF - Bell holder, Mod.BF                                                                                                                                                                                                        | € 26,51  VAT escluded  Shipping to be calculed  Delivery from 4 to 9 days    |
| EM-GASINERTEURANO  West Control of the Control of t | TECHNOCHEF - Inert gas, Mod. GASINERTE                                                                                                                                                                                                  | € 288,89  VAT escluded  Shipping to be calculed  Delivery from 4 to 9 days   |
| EM-ST                                                                                                                                                                                                                                                                                                                                                                                                                                                                                                                                                                                                                                                                                                                                                                                                                                                                                                                                                                                                                                                                                                                                                                                                                                                                                                                                                                                                                                                                                                                                                                                                                                                                                                                                                                                                                                                                                                                                                                                                                                                                                                                          | TECHNOCHEF - Label printer, ST mod                                                                                                                                                                                                      | € 365,36  VAT escluded  Shipping to be calculed  Delivery from 4 to 9 days   |