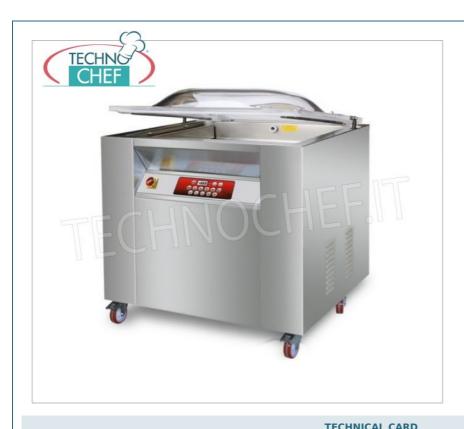

# VACUUM PACKAGING MACHINE with BELL on CABINET with WHEELS, with 2 SEALING BARS of 500 and 900 mm:

- made of stainless steel;
- vacuum chamber measuring 920x570x220h mm, made of stainless steel pressed in a single piece with rounded corners for maximum hygiene and ease of cleaning;
- 2 welding bars of 500 and 900 mm, removable;
- 100/120 cubic meter/hour vacuum pump;
- 19 editable and customizable programs;
- 1 program for marinating meat;
- double "empty + liquid" sensor;
- $\circ \ \ \textbf{piston welding bar} \ \text{, completely free of wiring for optimal and safe management of tank cleaning;}$
- self-cleaning/heating pump system for optimal management of the packaging machine, with a relative reduction in maintenance times and costs;
- STEPVAC function for creating a vacuum for liquid products inside traditional vacuum bags;
- GASTROVAC function for creating an external vacuum in GN containers;
- EXTRAVAC function , which offers a second vacuum phase lasting 5 seconds (particularly suitable for minced and boned meat);
- reinforced welding function for sealing thick bags and/or bags containing liquid/wet products;
- quick stop/weld;
- casing with 90° opening to facilitate access to the inside of the packaging machine;
- standard filler platforms;
- o adjustable hinges;
- · vacuum cycle of your choice: timed or percentage-based with automatic start at

## CE mark Made in Italy

| CODE                                                                                                                                                                                                                                                                                                                                                                                                                                                                                                                                                                                                                                                                                                                                                                                                                                                                                                                                                                                                                                                                                                                                                                                                                                                                                                                                                                                                                                                                                                                                                                                                                                                                                                                                                                                                                                                                                                                                                                                                                                                                                                                           | DESCRIPTION                                                                                                                                                                                                                             | PRICE/DELIVERY                                                               |
|--------------------------------------------------------------------------------------------------------------------------------------------------------------------------------------------------------------------------------------------------------------------------------------------------------------------------------------------------------------------------------------------------------------------------------------------------------------------------------------------------------------------------------------------------------------------------------------------------------------------------------------------------------------------------------------------------------------------------------------------------------------------------------------------------------------------------------------------------------------------------------------------------------------------------------------------------------------------------------------------------------------------------------------------------------------------------------------------------------------------------------------------------------------------------------------------------------------------------------------------------------------------------------------------------------------------------------------------------------------------------------------------------------------------------------------------------------------------------------------------------------------------------------------------------------------------------------------------------------------------------------------------------------------------------------------------------------------------------------------------------------------------------------------------------------------------------------------------------------------------------------------------------------------------------------------------------------------------------------------------------------------------------------------------------------------------------------------------------------------------------------|-----------------------------------------------------------------------------------------------------------------------------------------------------------------------------------------------------------------------------------------|------------------------------------------------------------------------------|
| EM-MAXI                                                                                                                                                                                                                                                                                                                                                                                                                                                                                                                                                                                                                                                                                                                                                                                                                                                                                                                                                                                                                                                                                                                                                                                                                                                                                                                                                                                                                                                                                                                                                                                                                                                                                                                                                                                                                                                                                                                                                                                                                                                                                                                        | EUROMATIC PROFESSIONAL BELL VACUUM PACKAGING MACHINE on CABINET with WHEELS, CHAMBER mm.920x570x220h, 2 SEALING BARS of 500 and 900 mm, VACUUM PUMP of 100/120 cubic meters/hour, V.380/3, Kw.2,4, Weight 200 Kg, dim.mm.1040x680x1050h | € 5.548,57  VAT escluded  Shipping to be calculed  Delivery from 4 to 9 days |
|                                                                                                                                                                                                                                                                                                                                                                                                                                                                                                                                                                                                                                                                                                                                                                                                                                                                                                                                                                                                                                                                                                                                                                                                                                                                                                                                                                                                                                                                                                                                                                                                                                                                                                                                                                                                                                                                                                                                                                                                                                                                                                                                | TECHNICAL CARD                                                                                                                                                                                                                          |                                                                              |
| CODE/PICTURES                                                                                                                                                                                                                                                                                                                                                                                                                                                                                                                                                                                                                                                                                                                                                                                                                                                                                                                                                                                                                                                                                                                                                                                                                                                                                                                                                                                                                                                                                                                                                                                                                                                                                                                                                                                                                                                                                                                                                                                                                                                                                                                  | DESCRIPTION                                                                                                                                                                                                                             | PRICE/DELIVERY                                                               |
| EM-BF  TOPE  Branch Monrage caregine  Lift too.                                                                                                                                                                                                                                                                                                                                                                                                                                                                                                                                                                                                                                                                                                                                                                                                                                                                                                                                                                                                                                                                                                                                                                                                                                                                                                                                                                                                                                                                                                                                                                                                                                                                                                                                                                                                                                                                                                                                                                                                                                                                                | TECHNOCHEF - Bell holder, Mod.BF                                                                                                                                                                                                        | € 26,51  VAT escluded  Shipping to be calculed  Delivery from 4 to 9 days    |
| EM-GASINERTEURANO  West Control of the Control of t | TECHNOCHEF - Inert gas, Mod. GASINERTE                                                                                                                                                                                                  | € 288,89  VAT escluded  Shipping to be calculed  Delivery from 4 to 9 days   |
| EM-ST                                                                                                                                                                                                                                                                                                                                                                                                                                                                                                                                                                                                                                                                                                                                                                                                                                                                                                                                                                                                                                                                                                                                                                                                                                                                                                                                                                                                                                                                                                                                                                                                                                                                                                                                                                                                                                                                                                                                                                                                                                                                                                                          | TECHNOCHEF - Label printer, ST mod                                                                                                                                                                                                      | € 365,36  VAT escluded  Shipping to be calculed  Delivery from 4 to 9 days   |