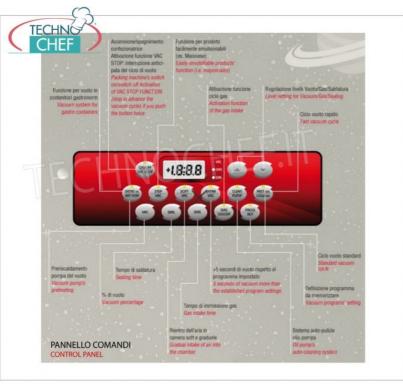

# VACUUM PACKAGING MACHINE with BELL on CABINET with WHEELS, with 2 SEALING BARS of 500 and 900 mm:

- made of stainless steel;
- vacuum chamber measuring 920x570x220h mm, made of stainless steel pressed in a single piece with rounded corners for maximum hygiene and ease of cleaning;
- 2 welding bars of 500 and 900 mm, removable;
- 100/120 cubic meter/hour vacuum pump;
- 19 editable and customizable programs;
- 1 program for marinating meat;
- double "empty + liquid" sensor;
- $\circ \ \ \textbf{piston welding bar} \ \text{, completely free of wiring for optimal and safe management of tank cleaning;}$
- self-cleaning/heating pump system for optimal management of the packaging machine, with a relative reduction in maintenance times and costs;
- STEPVAC function for creating a vacuum for liquid products inside traditional vacuum bags;
- GASTROVAC function for creating an external vacuum in GN containers;
- EXTRAVAC function , which offers a second vacuum phase lasting 5 seconds (particularly suitable for minced and boned meat);
- reinforced welding function for sealing thick bags and/or bags containing liquid/wet products;
- quick stop/weld;
- casing with 90° opening to facilitate access to the inside of the packaging machine;
- standard filler platforms;
- o adjustable hinges;
- · vacuum cycle of your choice: timed or percentage-based with automatic start at

- closing of the bell and automatic reopening at the end of the cycle;
- transparent tub lid with automatic lifting;
- $\circ~$  possibility of extra vacuum up to 99.9% for very moist products;
- **Step Vac** for emulsifiable products (step vacuum cycle).