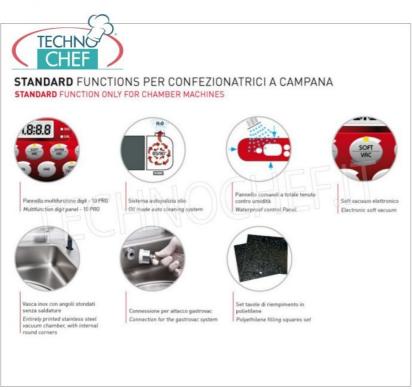

# VACUUM PACKAGING MACHINE with BELL on CABINET with WHEELS, with 2 SEALING BARS of 500 and 900 mm:

- made of stainless steel;
- vacuum chamber measuring 920x570x220h mm, made of stainless steel pressed in a single piece with rounded corners for maximum hygiene and ease of cleaning;
- 2 welding bars of 500 and 900 mm, removable;
- 100/120 cubic meter/hour vacuum pump;
- 19 editable and customizable programs;
- 1 program for marinating meat;
- double "empty + liquid" sensor;
- $\circ \ \ \textbf{piston welding bar} \ \text{, completely free of wiring for optimal and safe management of tank cleaning;}$
- self-cleaning/heating pump system for optimal management of the packaging machine, with a relative reduction in maintenance times and costs;
- STEPVAC function for creating a vacuum for liquid products inside traditional vacuum bags;
- GASTROVAC function for creating an external vacuum in GN containers;
- EXTRAVAC function , which offers a second vacuum phase lasting 5 seconds (particularly suitable for minced and boned meat);
- reinforced welding function for sealing thick bags and/or bags containing liquid/wet products;
- quick stop/weld;
- casing with 90° opening to facilitate access to the inside of the packaging machine;
- standard filler platforms;
- o adjustable hinges;
- · vacuum cycle of your choice: timed or percentage-based with automatic start at

- closing of the bell and automatic reopening at the end of the cycle;
- transparent tub lid with automatic lifting;
- $\circ~$  possibility of extra vacuum up to 99.9% for very moist products;
- **Step Vac** for emulsifiable products (step vacuum cycle).