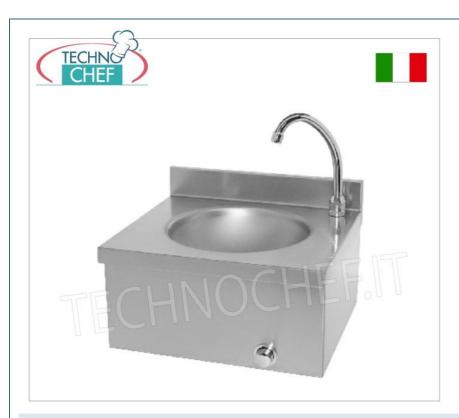

# HAND WASHBASIN with KNEE CONTROL, wall-mounted:

- made of AISI 304 stainless steel;
- $\circ~$  deep-drawn basin diameter 260 mm , with 1'1/2 drain hole;
- $\circ~$  knee-controlled dispenser with TIMED TAP lasting 20 seconds ;
- splashback dimensions: H 60x15 mm with 30 mm edge;
- $\circ~$  hot and  $\boldsymbol{cold}$  water  $\boldsymbol{mixer}$  .