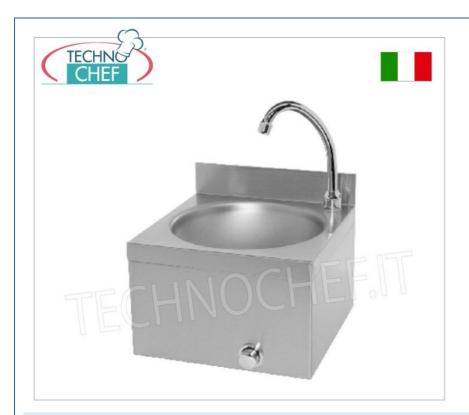

### **TECHNICAL CARD**

| breadth (mm) | 310 |
|--------------|-----|
| depth (mm)   | 300 |
| height (mm)  | 260 |

# HAND WASHBASIN with KNEE CONTROL, wall-mounted:

- made of AISI 304 stainless steel;
- $\circ~$  deep-drawn basin diameter 260 mm , with 1'1/2 drain hole;
- $\circ~$  knee-controlled dispenser with TIMED TAP lasting 20 seconds ;
- riser dimensions: H 60 mm, flattened with 30 mm blade edge;
- hot and cold water mixer .

### CE mark Made in Italy

| CODE       | DESCRIPTION                                                                                                                                             | PRICE/DELIVERY |
|------------|---------------------------------------------------------------------------------------------------------------------------------------------------------|----------------|
| TF-26007A0 | Stainless steel wall-mounted washbasin with splashback, 260 mm diameter basin, knee-operated dispenser with timer, weight 4.9 kg, dim. mm. 310X300X260h |                |