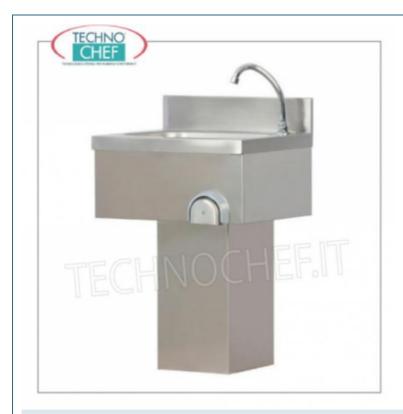

# COLUMN HAND WASHBASIN with KNEE CONTROL, wall-mounted:

- made of stainless steel;
- knee-controlled dispenser with TIMED TAP;
- $\circ \ \ \textbf{column casing} \ \text{under the tub;}$
- rear splash guard .

### CE mark Made in ITALY

| CODE    | DESCRIPTION                                                                                                                                           | PRICE/DELIVERY |
|---------|-------------------------------------------------------------------------------------------------------------------------------------------------------|----------------|
| FO-LC50 | Stainless steel wall-mounted washbasin with splashback, complete with knee control with timed dispenser and column casing, dimensions mm.500x400x800h | 17AT 1l 1      |