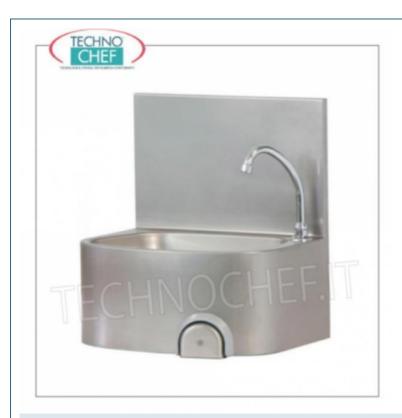

# **TECHNICAL CARD**

| breadth (mm) | 480 |
|--------------|-----|
| depth (mm)   | 350 |
| height (mm)  | 530 |

# HAND WASHBASIN with KNEE CONTROL and BACKREST, wall-mounted:

- made of **stainless steel**;
- knee-controlled dispenser with TIMED TAP;
- $\circ$  rounded external cabinet .

### CE mark Made in ITALY

| CODE    | DESCRIPTION                                                                                                                                   | PRICE/DELIVERY                                  |
|---------|-----------------------------------------------------------------------------------------------------------------------------------------------|-------------------------------------------------|
| FO-LM48 | Stainless steel wall-mounted washbasin with backrest,<br>knee control with timed dispenser, on rounded cabinet,<br>dimensions mm 480x350x530h | € 183,22  VAT escluded  Shipping to be calculed |
|         |                                                                                                                                               | <b>Delivery</b> from 4 to 9 days                |