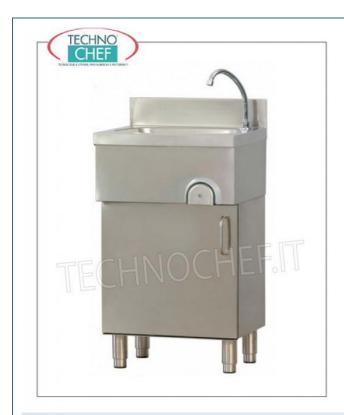

## TECHNICAL CARD

| breadth (mm) | 500 |
|--------------|-----|
| depth (mm)   | 400 |
| height (mm)  | 850 |

# HAND WASHBASIN on CABINET with swing door, KNEE CONTROL:

- made of stainless steel;
- $\circ~$  hand basin with rear splashback , on CABINET with swing door ;
- $\circ~$  knee-controlled dispenser with TIMED TAP.

## CE mark Made in ITALY

| CODE   | DESCRIPTION                                                                                                          | PRICE/DELIVERY                                  |
|--------|----------------------------------------------------------------------------------------------------------------------|-------------------------------------------------|
| FO-LMM | Stainless steel hand basin on cabinet with swing door, knee control with timed dispenser, dimensions mm 500x400x850h | € 275,74  VAT escluded  Shipping to be calculed |
|        |                                                                                                                      | Delivery from 4 to 9 days                       |