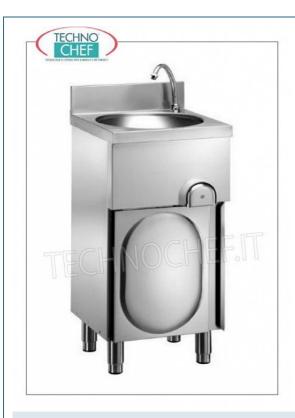

## **TECHNICAL CARD**

| breadth (mm) | 400 |
|--------------|-----|
| depth (mm)   | 400 |
| height (mm)  | 850 |

# HAND WASHBASIN on CABINET with swing door, KNEE CONTROL:

- made of stainless steel;
- hand basin on cabinet with swing door;
- $\circ$  circular tub with rear splashback;
- $\circ~$  knee-controlled dispenser with TIMED TAP.

#### CE mark Made in ITALY

| CODE | DESCRIPTION                                                                                                                                       | PRICE/DELIVERY                                  |
|------|---------------------------------------------------------------------------------------------------------------------------------------------------|-------------------------------------------------|
|      | Stainless steel hand basin on cabinet with swing door, circular basin complete with knee control with timed dispenser, dimensions mm 400x400x850h | € 266,06  VAT escluded  Shipping to be calculed |
|      |                                                                                                                                                   | Delivery from 4 to 9 days                       |