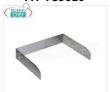

### Optional/Accessories:

• tray holder in satin stainless steel

CODE/PICTURES

• Yellow polyethylene container on 2 wheels, with large lid handle and rear lock, 120 litres, 48 kg payload

DESCRIPTION

PRICE/DELIVERY

MY-789010

Tray holder in satin stainless steel, designed to accommodate trays with a maximum size of 590x460 mm, dim. mm. 605x460x115

€ 41,27

VAT escluded

Shipping to be calculed

**Delivery** from 4 to 9 days