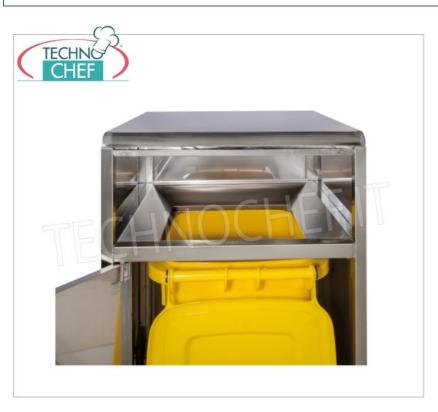

## STAINLESS STEEL SELF-SERVICE TRAY EMPTYING BIN with OVERHEAD DOOR, HINGED DOOR and TRAY STORAGE SURFACE:

- structure in satin-finished AISI 430 stainless steel;
- satin-finish overhead door;
- upper shelf with tray holder (available as an option)
- reversible lower door with triangular key lock;
- adjustable feet;
- $\circ~$  ideal for bars , fast-food restaurants , self-service restaurants and canteens ;
- designed to **accommodate a 120 litre container** (not included).

### Optional/Accessories:

• tray holder in satin stainless steel

CODE/PICTURES

• Yellow polyethylene container on 2 wheels, with large lid handle and rear lock, 120 litres, 48 kg payload