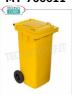

### Optional/Accessories:

• tray holder in satin stainless steel

CODE/PICTURES

• Yellow polyethylene container on 2 wheels, with large lid handle and rear lock, 120 litres, 48 kg payload

MY-766611

Yellow polyethylene waste bin on 2 wheels, with large lid handle and rear lock, 120 litres, payload 48 kg, weight 10.4 kg, dimensions 480 x 543 x 927 mm.

€ 67,74

VAT escluded

Shipping to be calculed