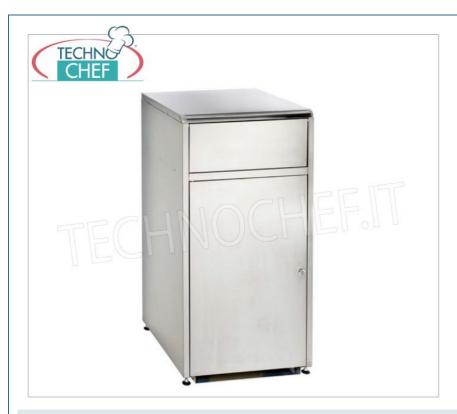

## STAINLESS STEEL SELF-SERVICE TRAY EMPTYING BIN with OVERHEAD DOOR, HINGED DOOR and TRAY STORAGE SURFACE:

- structure in satin-finished AISI 430 stainless steel;
- satin-finish overhead door;
- upper shelf with tray holder (available as an option)
- reversible lower door with triangular key lock;
- adjustable feet;
- $\circ~$  ideal for bars , fast-food restaurants , self-service restaurants and canteens ;
- designed to **accommodate a 120 litre container** (not included).

### CE mark Made in Italy

| CODE           | DESCRIPTION                                                                                                                 | PRICE/DELIVERY                                                             |
|----------------|-----------------------------------------------------------------------------------------------------------------------------|----------------------------------------------------------------------------|
| MY-789000      | Stainless steel self-service tray emptying bin with swing door, hinged door and tray support surface, dim.mm.565x600x1220 h | € 377,70  VAT escluded  Shipping to be calculed  Delivery from 4 to 9 days |
| TECHNICAL CARD |                                                                                                                             |                                                                            |