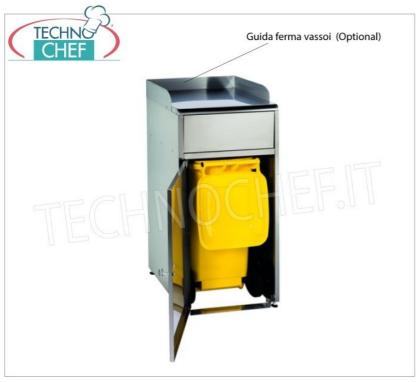

## STAINLESS STEEL SELF-SERVICE TRAY EMPTYING BIN with OVERHEAD DOOR, HINGED DOOR and TRAY STORAGE SURFACE:

- structure in satin-finished AISI 430 stainless steel;
- satin-finish overhead door;
- upper shelf with tray holder (available as an option)
- reversible lower door with triangular key lock;
- adjustable feet;
- $\circ~$  ideal for bars , fast-food restaurants , self-service restaurants and canteens ;
- designed to **accommodate a 120 litre container** (not included).

### Optional/Accessories:

• tray holder in satin stainless steel

CODE/PICTURES

• Yellow polyethylene container on 2 wheels, with large lid handle and rear lock, 120 litres, 48 kg payload