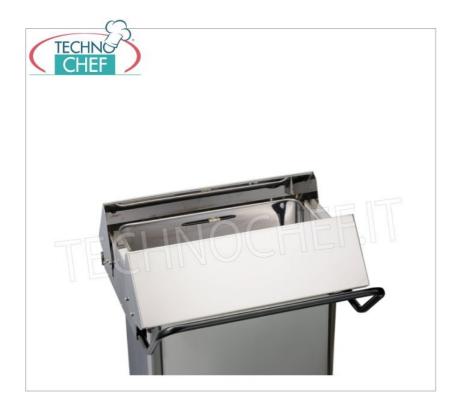

# STAINLESS STEEL WASTE BIN on WHEELS, PEDAL LID with CENTRAL OPENING, 70 litres:

- structure and lid in shiny AISI 430 stainless steel ;
- special lid opening with lateral sliding ;
- pedal and handle in steel painted with epoxy powder;
- capacity 70 litres ;
- removable front to facilitate bag replacement ;
- large pedal for HACCP compliant use;
- rubber wheels , for easy movement ;
- elastic bag holder ;
- $\circ~$  designed to be inserted~under~the~worktop (clearing area) in professional kitchens;
- patented product;
- new opening/closing system that allows the cable to be replaced when necessary.