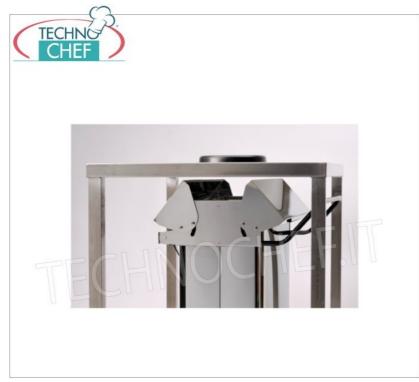

# STAINLESS STEEL WASTE BIN on WHEELS, PEDAL LID with CENTRAL OPENING, 70 litres:

- structure and lid in shiny AISI 430 stainless steel ;
- special lid opening with lateral sliding ;
- pedal and handle in steel painted with epoxy powder;
- capacity 70 litres ;
- removable front to facilitate bag replacement ;
- large pedal for HACCP compliant use;
- rubber wheels , for easy movement ;
- elastic bag holder ;
- $\circ~$  designed to be inserted~under~the~worktop (clearing area) in professional kitchens;
- patented product;
- new opening/closing system that allows the cable to be replaced when necessary.