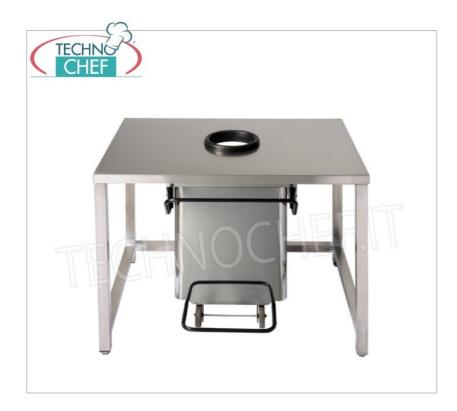

# STAINLESS STEEL WASTE BIN on WHEELS, PEDAL LID with CENTRAL OPENING, 70 litres:

- structure and lid in shiny AISI 430 stainless steel ;
- special lid opening with lateral sliding ;
- pedal and handle in steel painted with epoxy powder;
- capacity 70 litres ;
- removable front to facilitate bag replacement ;
- large pedal for HACCP compliant use;
- rubber wheels , for easy movement ;
- elastic bag holder ;
- $\circ~$  designed to be inserted~under~the~worktop (clearing area) in professional kitchens;
- patented product;
- new opening/closing system that allows the cable to be replaced when necessary.