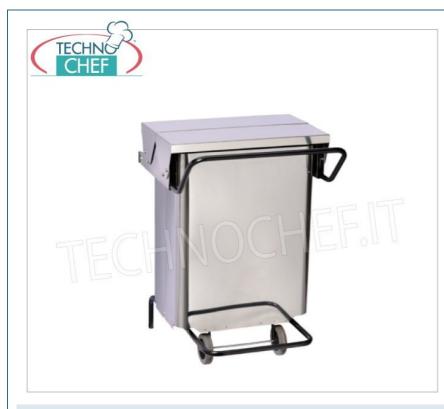

# STAINLESS STEEL WASTE BIN on WHEELS, PEDAL LID with CENTRAL OPENING, 70 litres:

- structure and lid in shiny AISI 430 stainless steel ;
- special lid opening with lateral sliding ;
- pedal and handle in steel painted with epoxy powder;
- capacity 70 litres ;
- removable front to facilitate bag replacement ;
- large pedal for HACCP compliant use;
- rubber wheels , for easy movement ;
- elastic bag holder ;
- $\circ~$  designed to be inserted~under~the~worktop (clearing area) in professional kitchens;
- patented product;
- new opening/closing system that allows the cable to be replaced when necessary.

### **CE** mark Made in Italy

|           |                                                                                               | Delivery from 4 to 9 days                           |
|-----------|-----------------------------------------------------------------------------------------------|-----------------------------------------------------|
| MY-790680 | Stainless steel bin on wheels, pedal lid with central opening, 70 litres, dim.mm.550x520x725h | € 265,28<br>VAT escluded<br>Shipping to be calculed |
| CODE      | DESCRIPTION                                                                                   | PRICE/DELIVERY                                      |
|           |                                                                                               |                                                     |