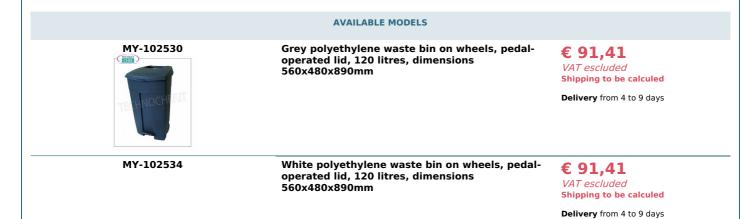

## **TECHNICAL CARD**

| breadth (mm) | 560 |
|--------------|-----|
| depth (mm)   | 480 |
| height (mm)  | 890 |
|              |     |
|              |     |

## PROFESSIONAL DESCRIPTION

POLYETHYLENE PUMPING ON WHEELS, COVER WITH PEDAL OPENING, 120 liters:

- $\circ~$  Made of high intensity polyethylene, in gray or white colors;
- $\circ~$  Varnished aluminum opening system ;
- Capacity 120 liters ;
- Ergonomic handle ;
- Wheels for easy casting ;
- Wide pedal for use confirms the HACCP method;
- Robust and easy to maintain .