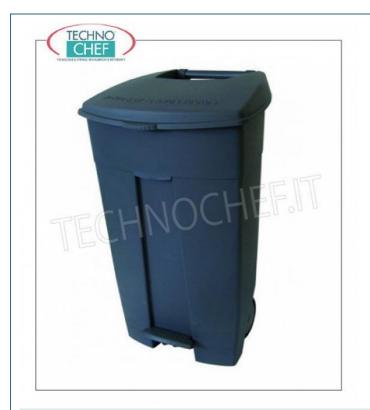

## **TECHNICAL CARD**

| breadth (mm) | 560 |
|--------------|-----|
| depth (mm)   | 480 |
| height (mm)  | 890 |
|              |     |
|              |     |

## PROFESSIONAL DESCRIPTION

POLYETHYLENE PUMPING ON WHEELS, COVER WITH PEDAL OPENING, 120 liters:

- $\circ~$  Made of high intensity polyethylene, in gray or white colors;
- $\circ~$  Varnished aluminum opening system ;
- Capacity 120 liters ;
- Ergonomic handle ;
- Wheels for easy casting ;
- Wide pedal for use confirms the HACCP method;
- Robust and easy to maintain .