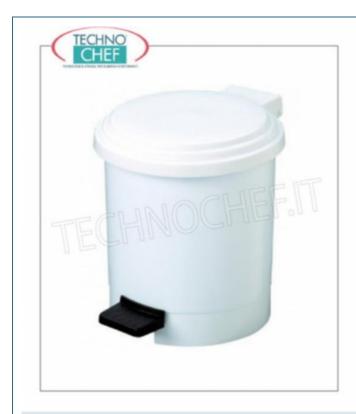

### WASHBASIN IN WHITE POLYPROPYLENE, LID WITH PEDAL OPENING, COMPLETE RANGE from 3 to 40 liters:

- made of polypropylene high intensity white;
- metal lid opening system;
- inner bucket with metal handle;
- use of HACCP method confirmations.

# AVAILABLE MODELS

MY-906103

White polypropylene waste bin, pedal-operated lid, 3 litres, diam. 175x210mm h

€ 19,75

VAT escluded

Shipping to be calculed

**Delivery** from 4 to 9 days

MY-906106