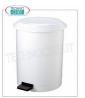

### WASHBASIN IN WHITE POLYPROPYLENE, LID WITH PEDAL OPENING, COMPLETE RANGE from 3 to 40 liters:

- made of polypropylene high intensity white;
- metal lid opening system;
- inner bucket with metal handle;
- use of HACCP method confirmations.

# AVAILABLE MODELS

MY-906103

White polypropylene waste bin, pedal-operated lid, 3 litres, diam. 175x210mm h

€ 19,75

VAT escluded

Shipping to be calculed

**Delivery** from 4 to 9 days

MY-906106