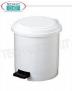

### WASHBASIN IN WHITE POLYPROPYLENE, LID WITH PEDAL OPENING, COMPLETE RANGE from 3 to 40 liters:

- made of polypropylene high intensity white;
- metal lid opening system;
- inner bucket with metal handle;
- use of HACCP method confirmations.

# AVAILABLE MODELS

MY-906103

White polypropylene waste bin, pedal-operated lid, 3 litres, diam. 175x210mm h

€ 19,75

VAT escluded

Shipping to be calculed

**Delivery** from 4 to 9 days

MY-906106