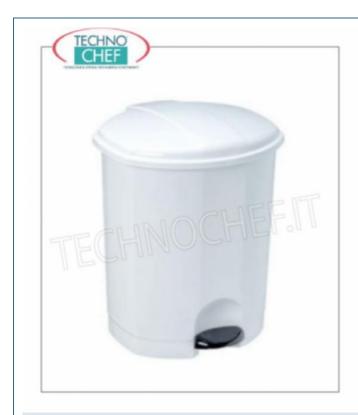

# WASHBASIN IN WHITE POLYPROPYLENE, LID WITH PEDAL OPENING, COMPLETE RANGE from 3 to 50 liters:

- made of polypropylene high intensity white;
- plastic lid opening system;
- inner plastic bucket with handle;
- stable and easy to maintain;
- use of HACCP method confirmations.

### **AVAILABLE MODELS**

MY-909105

White polypropylene waste bin, pedal-operated lid, 5 litres, dimensions 200x210x240mm, price per bin -- Available in packs of 12

€ 18,06

VAT escluded

Shipping to be calculed