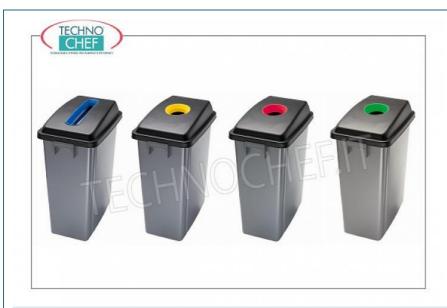

#### PROFESSIONAL DESCRIPTION

POLYPROPYLENE CARTRIDGE, with INTEGRATED HANDLES and 4 DIFFERENT TYPES OF COVER with UPPER OPENING, from 60 liters:

- high density polypropylene structure ;
- capacity 60 liters;
- integrated handles;
- $\circ~$  4 different types of lid with top opening , for differentiated collection ;
- compact design for easy placement in small spaces;
- easy to clean and maintain;
- $\circ~$  ideal for offices and for the catering sector .

### **AVAILABLE MODELS**

MY-114205

Polypropylene waste paper bin, with integrated handles and lid with BLUE top slot, 60 litres, dim.mm.450x310x660h

€ 52,10

VAT escluded

Shipping to be calculed

Delivery from 4 to 9 days

MY-114206

Polypropylene waste paper bin, with integrated handles and YELLOW lid with top hole, 60 litres, dim.mm.450x310x660h

€ 52,10

VAT escluded

Shipping to be calculed

**Delivery** from 4 to 9 days

# handles and lid with RED top hole, 60 litres, dim.mm.450x310x660h

€ 52,10

VAT escluded

Shipping to be calculed

**Delivery** from 4 to 9 days

MY-114208

Polypropylene waste paper bin, with integrated handles and lid with GREEN top hole, 60 litres, dim.mm.450x310x660h