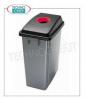

# handles and lid with RED top hole, 60 litres, dim.mm.450x310x660h

€ 52,10

VAT escluded

Shipping to be calculed

**Delivery** from 4 to 9 days

MY-114208

Polypropylene waste paper bin, with integrated handles and lid with GREEN top hole, 60 litres, dim.mm.450x310x660h