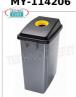

MY-114206

Polypropylene waste paper bin, with integrated handles and YELLOW lid with top hole, 60 litres, dim.mm.450x310x660h

€ 52,10

VAT escluded

Shipping to be calculed

**Delivery** from 4 to 9 days