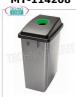

# handles and lid with RED top hole, 60 litres, dim.mm.450x310x660h

€ 52,10

VAT escluded

Shipping to be calculed

**Delivery** from 4 to 9 days

MY-114208

Polypropylene waste paper bin, with integrated handles and lid with GREEN top hole, 60 litres, dim.mm.450x310x660h