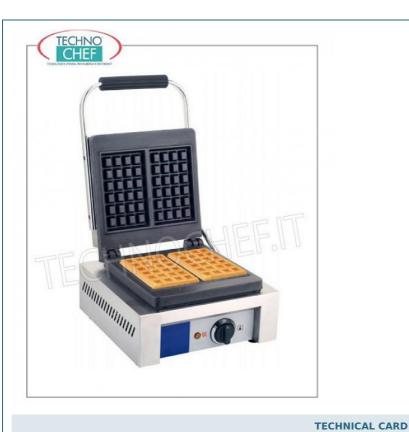

**breadth (mm)** 480 **depth (mm)** 320

height (mm) 226

PROFESSIONAL DESCRIPTION

## WAFFLE MACHINE with CAST IRON COOKING PLATE:

- cast iron cooking plate , with non-stick layer ;
- thermostatic temperature control;
- 2 4x6 square molds;
- insulated handle;
- removable **drip** tray.