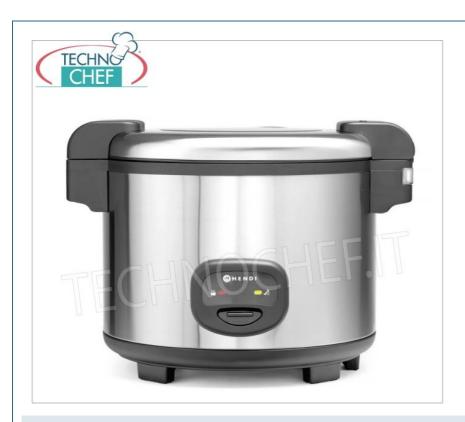

## ELECTRIC RICE COOKER for approximately 30 PORTIONS, capacity 5.4 litres :

- container coated in non-stick material;
- suitable for approximately 30 servings ;
- capacity 5.4 litres;
- automatic maintenance function at the end of cooking;
- $\circ~$  heat radiation occurs from the bottom and the wall for optimal cooking and maintenance;
- $\circ\;$  complete with spoon and measuring cup.