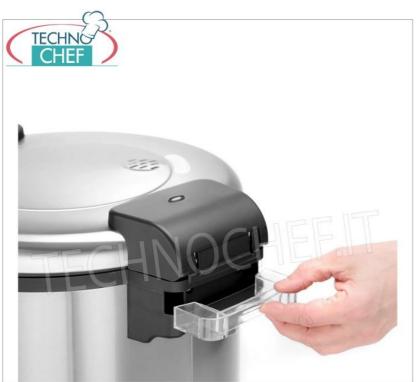

## ELECTRIC RICE COOKER for approximately 30 PORTIONS, capacity 5.4 litres :

- container coated in non-stick material;
- suitable for approximately 30 servings ;
- capacity 5.4 litres;
- automatic maintenance function at the end of cooking;
- $\circ~$  heat radiation occurs from the bottom and the wall for optimal cooking and maintenance;
- $\circ\;$  complete with spoon and measuring cup.