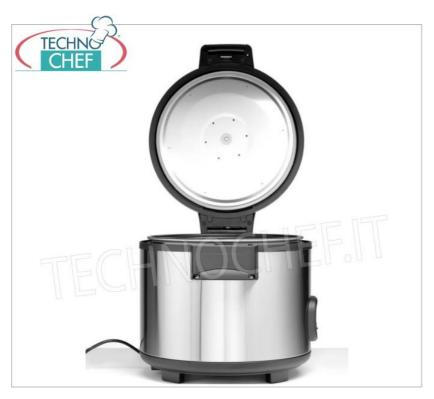

## ELECTRIC RICE COOKER for approximately 30 PORTIONS, capacity 5.4 litres :

- container coated in non-stick material;
- suitable for approximately 30 servings ;
- capacity 5.4 litres;
- automatic maintenance function at the end of cooking;
- $\circ~$  heat radiation occurs from the bottom and the wall for optimal cooking and maintenance;
- $\circ\;$  complete with spoon and measuring cup.