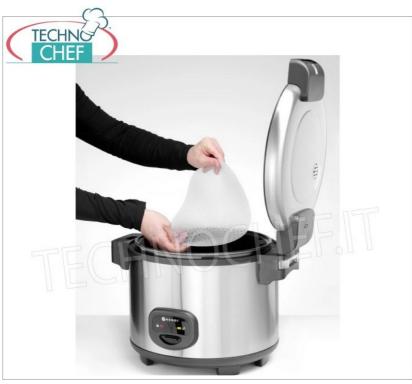

## ELECTRIC RICE COOKER for approximately 30 PORTIONS, capacity 5.4 litres :

- container coated in non-stick material;
- suitable for approximately 30 servings ;
- capacity 5.4 litres;
- automatic maintenance function at the end of cooking;
- $\circ~$  heat radiation occurs from the bottom and the wall for optimal cooking and maintenance;
- $\circ\;$  complete with spoon and measuring cup.