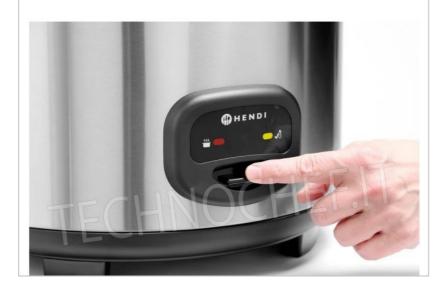

## ELECTRIC RICE COOKER for approximately 30 PORTIONS, capacity 5.4 litres :

- container coated in non-stick material;
- suitable for approximately 30 servings ;
- capacity 5.4 litres;
- automatic maintenance function at the end of cooking;
- $\circ~$  heat radiation occurs from the bottom and the wall for optimal cooking and maintenance;
- $\circ\;$  complete with spoon and measuring cup.