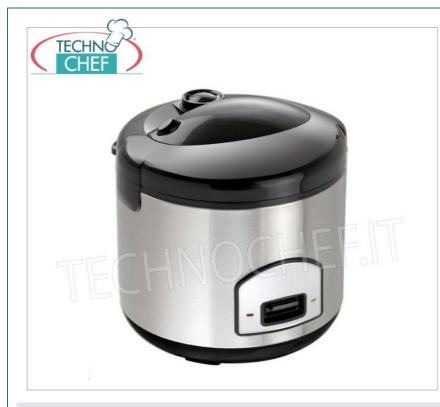

## ELECTRIC RICE COOKER for approximately 10 PORTIONS, 1.8 liter capacity:

- stainless steel structure ;
- removable internal casing ;
- handy, compact and robust;
- capacity 1.8 liters ;
- suitable for 2/10 portions ;
- practical, fast and versatile;
- $\circ~$  designed for the rapid cooking of large quantities of rice ;
- $\circ~$  equipped with the 'WARM' function which allows you to keep the cooked product warm ;
- the special protection pad allows an always optimal efficiency of the heat exchange between resistance and container;
- equipped with thermometer , fuse and condensate collector ;
- easy and quick to clean;
- very simple to use.

## **CE MARK**

Stainless steel rice cooker for approximately 10 portions, with WARM function, capacity 1.8 litres, V.230/1, Kw.0.7, weight 3.5 Kg, dim.mm.285x285x280h

Delivery from 4 to 9 days