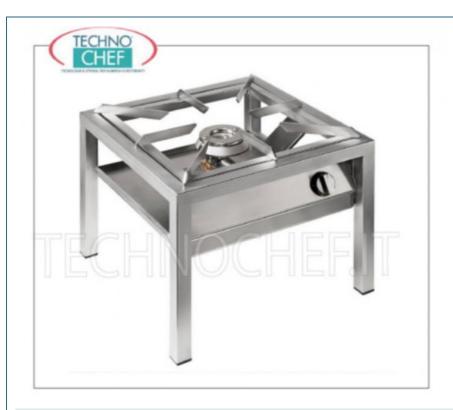

#### **TECHNICAL CARD**

| Thermal input (Kw) | 14  |
|--------------------|-----|
| net weight (Kg)    | 21  |
| breadth (mm)       | 600 |
| depth (mm)         | 600 |
| height (mm)        | 500 |

#### PROFESSIONAL DESCRIPTION

#### PROFESSIONAL GAS FLOOR STOVE, with 1 14 Kw BURNER:

- $\circ$  made of **18/10 stainless steel**;
- $\quad \ \bullet \ \ \, \text{universal gas operation} \ ; \\$
- 1 14 kW burner;
- $\circ \ \ \text{steel grate} \ ;$
- safety valve;
- pilot flame .

### **CE** mark

| FP-SP6050L Professional floor-standing gas stove in stainless steel, with 1 14 kW burner, weight 21 Kg, dim.mm.600x600x500h | CODE | DESCRIPTION                         | PRICE/DELIVERY                   |
|-----------------------------------------------------------------------------------------------------------------------------|------|-------------------------------------|----------------------------------|
| <b>Delivery</b> from 4 to 9 days                                                                                            |      | with 1 14 kW bullier, weight 21 kg, | VAT escluded                     |
|                                                                                                                             |      |                                     | <b>Delivery</b> from 4 to 9 days |