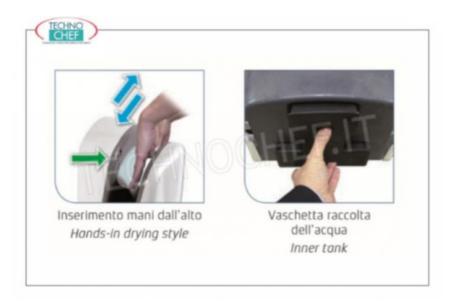

## AUTOMATIC HAND DRYER in white ABS, with INFRARED SENSOR OPERATION:

- $\circ~$  made of ABS , with a white finish;
- it involves a **vertical insertion of the hands,** the presence of which is detected by an **infrared sensor** that activates **two blade-shaped micro-currents**;
- the air, heated by compression, reaches a **maximum speed of 410 km/h** , enveloping the hands on both sides;
- guarantees perfect drying in just 10-12 seconds ;
- it has a **lateral water retention system** that prevents any dripping onto the ground and conveys the residues into the collection tray located on the bottom;
- simple yet ergonomic design;
- equipped with 2 brush motors;
- excellent performance;
- $\circ~$  maximum energy efficiency , as it has no electrical resistance;
- o engine speed 28,000 rpm;
- $\ \, \circ \ \, \text{ideal for high traffic areas} \; ; \\$
- o noise (from 2 m): 75 db.