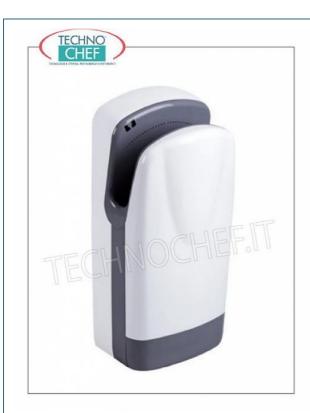

## AUTOMATIC HAND DRYER in white ABS, with INFRARED SENSOR OPERATION:

- $\circ~$  made of ABS , with a white finish;
- it involves a **vertical insertion of the hands,** the presence of which is detected by an **infrared sensor** that activates **two blade-shaped micro-currents**;
- the air, heated by compression, reaches a **maximum speed of 410 km/h** , enveloping the hands on both sides;
- guarantees perfect drying in just 10-12 seconds ;
- it has a **lateral water retention system** that prevents any dripping onto the ground and conveys the residues into the collection tray located on the bottom;
- simple yet ergonomic design;
- equipped with 2 brush motors;
- excellent performance;
- $\circ~$  maximum energy efficiency , as it has no electrical resistance;
- o engine speed 28,000 rpm;
- $\ \, \circ \ \, \text{ideal for high traffic areas} \; ; \\$
- o noise (from 2 m): 75 db.

## CE mark

| CODE | DESCRIPTION | PRICE/DELIVERY |
|------|-------------|----------------|
|      |             |                |

MY-704200

DOUBLE BLADE Air Hand Dryer, Automatic with Drip Tray in White ABS, Infrared Sensor Drive, Drying Speed 10-12 sec, Motor Speed 28,000 rpm, V.230/1, Kw.1.75, Dim.mm.300x230x650h