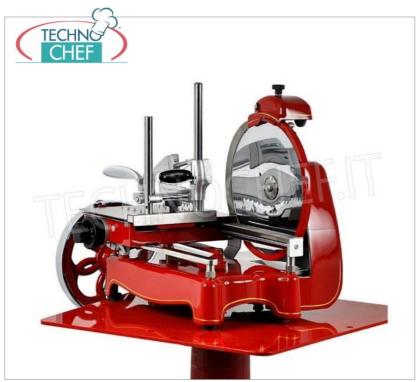

### MANUAL FLYWHEEL SLICER, with blade diameter 300 mm:

- built completely in aluminum and stainless steel;
- **compact**, **functional**, with an elegant line and extremely simple to clean;
- blade diameter 300 mm;
- cutting regulator : mm.0-3;
- carriage stroke : mm.255;
- cutting capacity: round diameter 210mm, rectangular 240x210h mm;
- $\circ~$  created for cutting all cured meats and in particular raw hams ;
- $\circ~$  extreme ease of cleaning , having large spaces between the blade and the head;
- $\circ~$  a functional machine as well as being a nice piece of furniture ;
- available in standard red;
- $\circ~$  on request possibility to  ${\color{blue} \textbf{customize}}~ {\color{blue} \textbf{with logo}}~ {\color{blue} \textbf{and colors}}~ {\color{blue} \textbf{of the RAL scale}}~.$