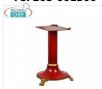

## Options/Accessories :

- Cast iron support pedestal with round base (customizable on request in all colors of the RAL range) Mod.NW-570/300
- Iron support pedestal (customizable on request in all colors of the RAL range) Mod.NW-580/300

# TCF205-001300

TECHNOCHEF - Round Base Cast Iron Support Pedestal for Flywheel Slicer

€ 991,28

VAT escluded

Shipping to be calculed

**Delivery** from 4 to 9 days