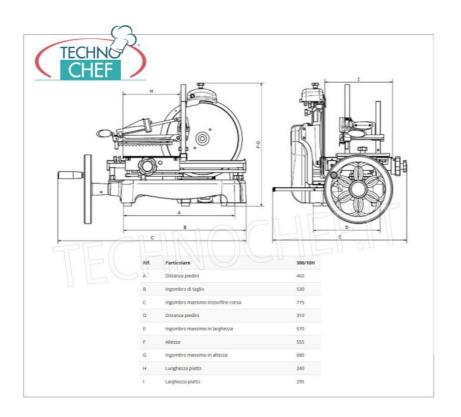

Services and Technologies for professional catering since 1973

| TECH | INICA | L CARD |
|------|-------|--------|
|      |       |        |

| net weight (Kg) | 44,5 |
|-----------------|------|
| breadth (mm)    | 570  |
| depth (mm)      | 775  |
| height (mm)     | 550  |

### MANUAL FLYWHEEL SLICER, with blade diameter 300 mm:

- built completely in aluminum and stainless steel;
- **compact**, **functional**, with an elegant line and extremely simple to clean;
- blade diameter 300 mm;
- cutting regulator : mm.0-3;
- carriage stroke : mm.255;
- cutting capacity: round diameter 210mm, rectangular 240x210h mm;
- $\circ~$  created for cutting all cured meats and in particular raw hams ;
- $\circ~$  extreme ease of cleaning , having large spaces between the blade and the head;
- $\circ~$  a functional machine as well as being a nice piece of furniture ;
- available in standard red;
- $\circ~$  on request possibility to  ${\color{blue} \textbf{customize}}~ {\color{blue} \textbf{with logo}}~ {\color{blue} \textbf{and colors}}~ {\color{blue} \textbf{of the RAL scale}}~.$