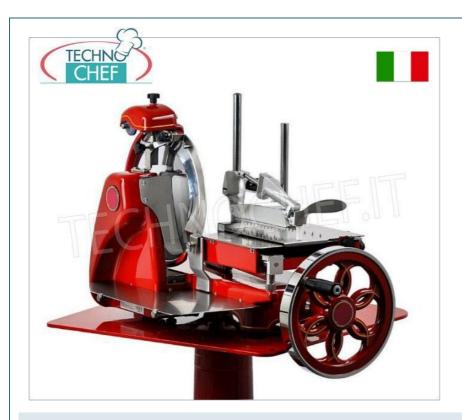

### MANUAL FLYWHEEL SLICER, with blade diameter 300 mm:

- built completely in aluminum and stainless steel;
- **compact**, **functional**, with an elegant line and extremely simple to clean;
- blade diameter 300 mm;
- cutting regulator : mm.0-3;
- carriage stroke : mm.255;
- cutting capacity: round diameter 210mm, rectangular 240x210h mm;
- $\circ~$  created for cutting all cured meats and in particular raw hams ;
- $\circ~$  extreme ease of cleaning , having large spaces between the blade and the head;
- $\circ~$  a functional machine as well as being a nice piece of furniture ;
- available in standard red;
- $\circ~$  on request possibility to  ${\color{blue} \textbf{customize}}~ {\color{blue} \textbf{with logo}}~ {\color{blue} \textbf{and colors}}~ {\color{blue} \textbf{of the RAL scale}}~.$

## Options/Accessories :

- Cast iron support pedestal with round base (customizable on request in all colors of the RAL range) Mod.NW-570/300
- Iron support pedestal (customizable on request in all colors of the RAL range) Mod.NW-580/300

# TCF205-001300

TECHNOCHEF - Round Base Cast Iron Support Pedestal for Flywheel Slicer

€ 991,28

VAT escluded

Shipping to be calculed

**Delivery** from 4 to 9 days