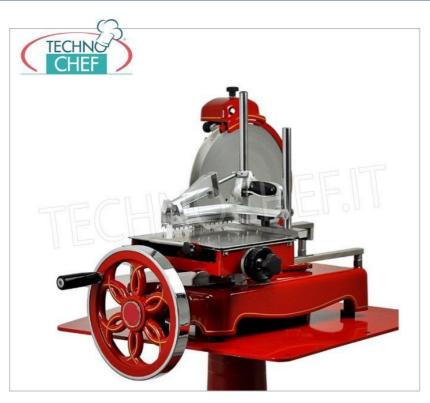

### MANUAL FLYWHEEL SLICER, with blade diameter 300 mm:

- built completely in aluminum and stainless steel;
- **compact**, **functional**, with an elegant line and extremely simple to clean;
- blade diameter 300 mm;
- cutting regulator : mm.0-3;
- carriage stroke : mm.255;
- cutting capacity: round diameter 210mm, rectangular 240x210h mm;
- $\circ~$  created for cutting all cured meats and in particular raw hams ;
- $\circ~$  extreme ease of cleaning , having large spaces between the blade and the head;
- $\circ~$  a functional machine as well as being a nice piece of furniture ;
- available in standard red;
- $\circ~$  on request possibility to  ${\color{blue} \textbf{customize}}~ {\color{blue} \textbf{with logo}}~ {\color{blue} \textbf{and colors}}~ {\color{blue} \textbf{of the RAL scale}}~.$