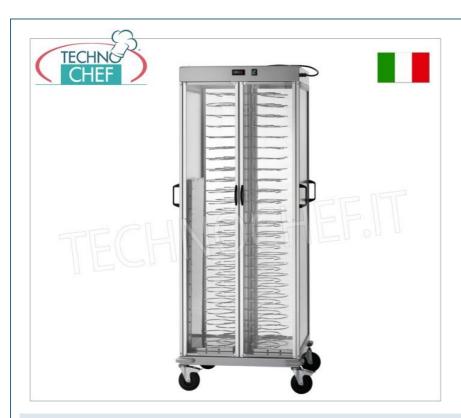

## **TECHNICAL CARD**

| power supply              | Monofase |
|---------------------------|----------|
| Volts                     | V 230/1  |
| frequency (Hz)            | 50       |
| motor power capacity (Kw) | 1,6      |
| breadth (mm)              | 750      |
| depth (mm)                | 780      |
| height (mm)               | 1770     |

## PROFESSIONAL DESCRIPTION

HOT PLATE TROLLEY in version with FIXED CHROME PLATE RACK WITH 60 mm PITCH for a MAXIMUM of 88 PLATES with DIAMETER from 180 to 230 mm :

- load-bearing structure in plasticized steel;
- anodized aluminum frame;
- o perfex paneling;
- 4 opening plexiglass doors;
- $\circ~$  fixed plate racks in chromed steel with 60 mm pitch ;
- $\circ~$  maximum capacity 88 plates with diameters from 180 to 230 mm ;
- $\circ \ \ \text{static heating} \ ;$
- $\circ~$  adjustable temperature from +30° to +60°C ;
- $\circ \ \ \textbf{side handles} \ \text{for operating the trolley;}$
- 4 wheels with diam.mm.125, of which 2 with brake.

CE mark Made in Italy from +30° to + 60°C, V.230/1, Kw 0.8+0.8, dim.mm.750x780x1770h

**Delivery** from 4 to 9 days