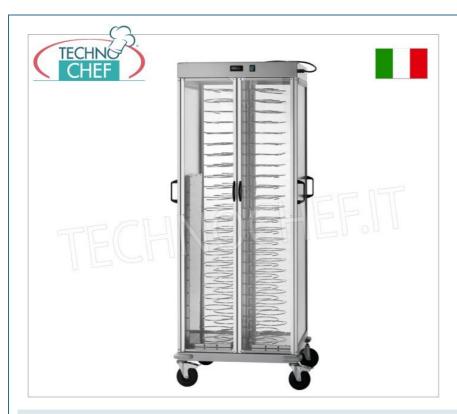

## PROFESSIONAL DESCRIPTION

HOT PLATE TROLLEY in version with FIXED CHROME PLATE RACK WITH 60 mm PITCH for a MAXIMUM of 88 PLATES with DIAMETER from 250 to 310 mm :

- load-bearing structure in plasticized steel;
- $\circ \ \ \text{anodized aluminum frame} \ ;$
- o perfex paneling;
- 4 opening plexiglass doors;
- $\circ~$  fixed plate racks in chromed steel with 60 mm pitch ;
- $\circ~$  maximum capacity 84 plates with diameters from 250 to 310 mm ;
- $\circ \ \ \text{static heating} \ ;$
- $\circ~$  adjustable temperature from +30° to +60°C ;
- $\circ \ \ \textbf{side handles} \ \text{for operating the trolley;}$
- 4 wheels with diam.mm.125, of which 2 with brake.

CE mark Made in Italy temperature from +30° to + 60°C, V.230/1, Kw 0.8+0.8, dim.mm.750x780x1770h

**Delivery** from 4 to 9 days