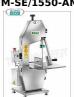

# BAND SAW (1550 mm), on ANODIZED or PAINTED ALUMINUM cabinet:

- structure in ANODIZED ALUMINUM (Cod.FM-SE/1550-AM; FM-SE/1550-AT) or in PAINTED METAL ALLOY (Cod.FM-SE/1550-VM; FM-SE/1550-VT);
- 330x300h mm stainless steel worktop;
- $\circ~$  portioner , thickness bulkhead , blade guide and meat pusher in stainless steel ;
- blade development : 1550 mm;
- useful cut : 170x150h mm;
- low voltage controls;
- $\circ \ \ \text{emergency button} \ ;$
- $\quad \circ \ \, \text{microswitch on the machine closing cover} \, ; \\$
- available in the SINGLE-PHASE version (Cod.FM-SE/1550-AM; FM-SE/1550-VM) and THREE-PHASE (Cod.FM-SE/1550-AT; FM-SE/1550-VT).

### FM-SE/1550-AT

BONE BAND SAW (1550 mm), on ANODIZED ALUMINUM cabinet, FIMAR, with worktop, thickness bulkhead, blade guide and meat pusher in stainless steel, CE STANDARDS, V.400/3, Kw.0,75, Weight 37 Kg, dim.mm.530x400x850h

## FM-SE/1550-VM

BONE BAND SAW (1550 mm), on PAINTED METAL ALLOY cabinet, FIMAR, with worktop, thickness bulkhead, blade guide and meat pusher in stainless steel, CE STANDARDS, V.230/1, Kw.0,75, Weight 37 Kg, dim.mm.530x400x850h

## FM-SE/1550-AM

BONE BAND SAW (1550 mm), on ANODIZED ALUMINUM cabinet, FIMAR, with worktop, thickness bulkhead, blade guide and meat pusher in stainless steel, CE STANDARDS, V.230/1, Kw.0,75, Weight 37 Kg, dim.mm.530x400x850h