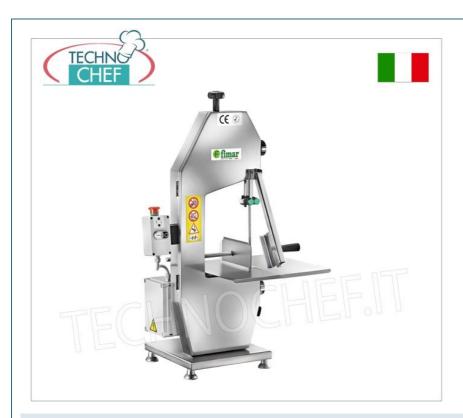

# BAND SAW (1550 mm), on ANODIZED or PAINTED ALUMINUM cabinet:

- structure in ANODIZED ALUMINUM (Cod.FM-SE/1550-AM; FM-SE/1550-AT) or in PAINTED METAL ALLOY (Cod.FM-SE/1550-VM; FM-SE/1550-VT);
- 330x300h mm stainless steel worktop;
- $\circ~$  portioner , thickness bulkhead , blade guide and meat pusher in stainless steel ;
- blade development : 1550 mm;
- useful cut : 170x150h mm;
- low voltage controls;
- $\circ \ \ \text{emergency button} \ ;$
- $\quad \circ \ \, \text{microswitch on the machine closing cover} \, ; \\$
- available in the SINGLE-PHASE version (Cod.FM-SE/1550-AM; FM-SE/1550-VM) and THREE-PHASE (Cod.FM-SE/1550-AT; FM-SE/1550-VT).

### FM-SE/1550-AT

BONE BAND SAW (1550 mm), on ANODIZED ALUMINUM cabinet, FIMAR, with worktop, thickness bulkhead, blade guide and meat pusher in stainless steel, CE STANDARDS, V.400/3, Kw.0,75, Weight 37 Kg, dim.mm.530x400x850h

## FM-SE/1550-VM

BONE BAND SAW (1550 mm), on PAINTED METAL ALLOY cabinet, FIMAR, with worktop, thickness bulkhead, blade guide and meat pusher in stainless steel, CE STANDARDS, V.230/1, Kw.0,75, Weight 37 Kg, dim.mm.530x400x850h

## FM-SE/1550-AM

BONE BAND SAW (1550 mm), on ANODIZED ALUMINUM cabinet, FIMAR, with worktop, thickness bulkhead, blade guide and meat pusher in stainless steel, CE STANDARDS, V.230/1, Kw.0,75, Weight 37 Kg, dim.mm.530x400x850h