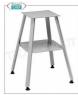

## Options/Accessories:

o painted steel stand, dim.mm.550x570x650h - Cod.FM-CAVSE1518

CE mark Made in Italy

## PRICE/DELIVERY

FM-CAVSE1518

FIMAR - Technochef, Stand in painted steel, Mod.CAVSE1518

€ 86,35 VAT escluded Shipping to be calculed

Delivery from 4 to 9 days