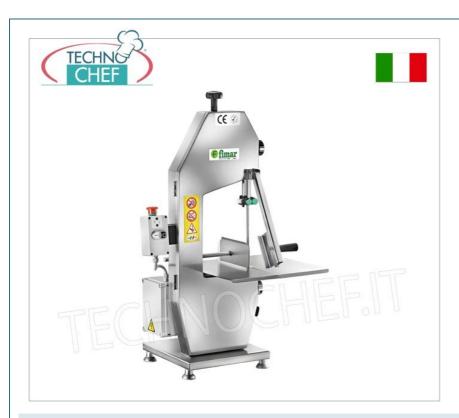

# BAND SAW (1830 mm), FIMAR brand, on ANODIZED or PAINTED ALUMINUM cabinet:

- structure in ANODIZED ALUMINUM (Cod.FM-SE/1830-AM; FM-SE/1830-AT) or in PAINTED METAL ALLOY (Cod.FM-SE/1830-VM; FM-SE/1830-VT);
- $\circ$  410x410h mm stainless steel worktop;
- $\circ~$  portioner , thickness bulkhead , blade guide and meat pusher in stainless steel ;
- blade development : 1830 mm;
- useful cut : mm 200X225h;
- low voltage controls;
- $\circ \ \ \text{emergency button} \ ;$
- $\circ \ \ \text{microswitch on the machine closing cover} \ ;$
- available in the SINGLE-PHASE version (Cod.FM-SE/1830-AM; FM-SE/1830-VM) and THREE-PHASE (Cod.FM-SE/1830-AT; FM-SE/1830-VT).

### FM-SE/1830-VM

BONE BAND SAW (1830 mm), on PAINTED METAL ALLOY cabinet, FIMAR brand, with worktop, thickness bulkhead, blade guide and meat pusher in stainless steel, CE STANDARDS, V.230/1, Kw.0,75, Weight 39 Kg, dim.mm.630X450X970h