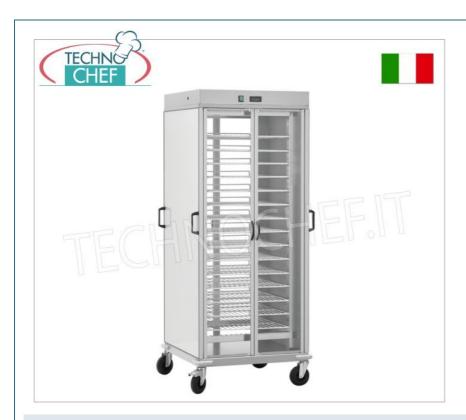

## HOT PLATE TROLLEY with 10 PAINTED GRILLING SHELVES Gastro-Norm 2/1 (mm 650x530):

- load-bearing structure in plasticized steel;
- o anodized aluminum frame;
- perfex paneling;
- 4 opening plexiglass doors;
- 10 Gastro-Norm 2/1 painted grilled shelves (650x530 mm), adjustable in height with a step of 60 mm
- static heating;
- $\circ$  adjustable temperature from +30° to +60°C;
- side handles for operating the trolley;
- 4 wheels with diam.mm.125, of which 2 with brake.

## CE mark Made in Italy

| CODE        | DESCRIPTION                                                                                                                                                                                                                                              | PRICE/DELIVERY                                                               |
|-------------|----------------------------------------------------------------------------------------------------------------------------------------------------------------------------------------------------------------------------------------------------------|------------------------------------------------------------------------------|
| FO-CG1439AC | HOT PLATE TROLLEY with 10 PAINTED GRILLING SHELVES Gastro-Norm 2/1 (mm.650x530), ADJUSTABLE in height with a PITCH of 60 mm, static heating with adjustable temperature from $+30^{\circ}$ to $+60^{\circ}$ C, V.230/1, Kw 0.8+0.8, dim.mm.750x780x1770h | € 1.349,64  VAT escluded  Shipping to be calculed  Delivery from 4 to 9 days |