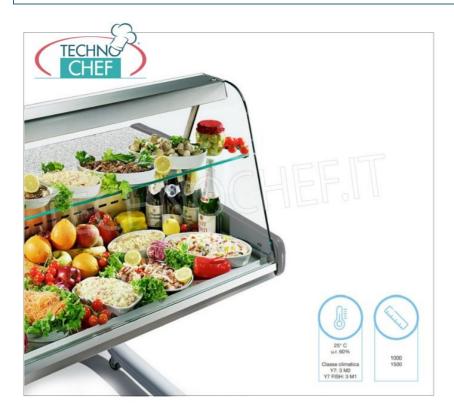

### PROFESSIONAL DESCRIPTION

REFRIGERATED DISPLAY CABINET for COUNTERTOP, version with CURVED GLASS, VR2000 Line, complete with REFRIGERATION UNIT and LIGHTING, COMPLETE RANGE with length from 1000 to 1500 mm:

- display surface in AISI 304 stainless steel;
- granite worktop;
- curved tempered glass;
- complete with refrigeration unit and lighting;
- temperature +4°/+6° C;
- static refrigeration;
- available in 2 lengths :
- • 1000 mm (mod.ZO-VRY8L100)
  - **1500 mm** (mod.ZO-VRY8L105)
- $\circ$  suitable for displaying fresh food products;
- exhibition surface: 0.47 m2 (mod.ZO-VRY8L100), 0.73 m2 (mod.ZO-VRY8L150);
- o including display packaging .

# **Operating Environmental Conditions:**

- Max Ambient Temperature 26°C.
- Relative Humidity 60%