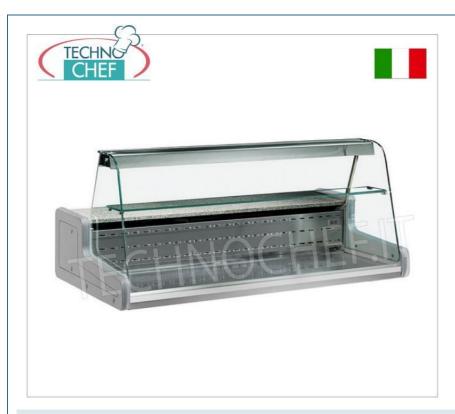

### PROFESSIONAL DESCRIPTION

REFRIGERATED DISPLAY CABINET for COUNTERTOP, version with CURVED GLASS, VR2000 Line, complete with REFRIGERATION UNIT and LIGHTING, COMPLETE RANGE with length from 1000 to 1500 mm:

- display surface in AISI 304 stainless steel;
- granite worktop;
- curved tempered glass;
- complete with refrigeration unit and lighting;
- temperature +4°/+6° C;
- static refrigeration;
- available in 2 lengths :
- • 1000 mm (mod.ZO-VRY8L100)
  - **1500 mm** (mod.ZO-VRY8L105)
- $\circ$  suitable for displaying fresh food products;
- exhibition surface: 0.47 m2 (mod.ZO-VRY8L100), 0.73 m2 (mod.ZO-VRY8L150);
- o including display packaging .

## ZO-VRY8L150

REFRIGERATED DISPLAY CABINET for COUNTERTOP, version with CURVED GLASS, STATIC, temperature +4°/+6°C, VR2000 Line, complete with refrigeration unit, lighting and wooden cage, V.230/1, Kw.0.441, dim.mm.1500x930x660h