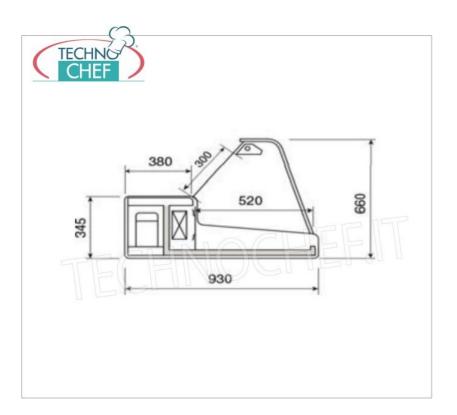

## ZO-VRY8L150

REFRIGERATED DISPLAY CABINET for COUNTERTOP, version with CURVED GLASS, STATIC, temperature +4°/+6°C, VR2000 Line, complete with refrigeration unit, lighting and wooden cage, V.230/1, Kw.0.441, dim.mm.1500x930x660h