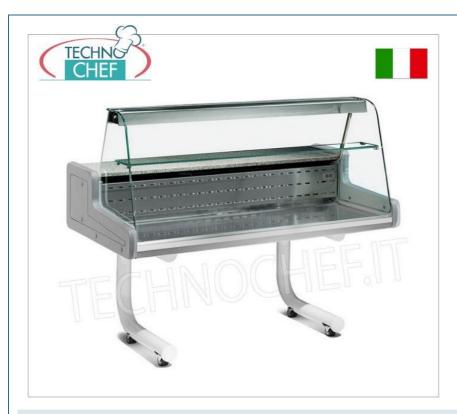

## PROFESSIONAL DESCRIPTION

REFRIGERATED DISPLAY CABINET on SUPPORT WITH WHEELS, version with CURVED GLASS, VR2000 Line, complete with REFRIGERATION UNIT and LIGHTING, COMPLETE RANGE with length from 1000 to 1500 mm:

- display surface in AISI 304 stainless steel;
- granite worktop;
- curved tempered glass;
- complete with refrigeration unit and lighting;
- temperature +4°/+6° C;
- static refrigeration;
- available in 2 lengths :
- • 1000 mm (mod.ZO-VRY7L100)
  - **1500 mm** (mod.ZO-VRY7L150)
- equipped with wheeled support;
- suitable for displaying fresh food products;
- $\circ \ \ \textbf{exhibition area}: 0.47 \ \text{m2} \ (\text{mod.ZO-VRY7L100}), \ 0.73 \ \text{m2} \ (\text{mod.ZO-VRY7L150}); \\$
- including display packaging .

### AVAILABLE MODELS

REFRIGERATED DISPLAY CABINET on SUPPORT WITH WHEELS, version with CURVED GLASS, STATIC, temperature +4°/+6°C, VR2000 Line, complete with refrigeration unit, lighting and wooden cage, V.230/1, Kw.0.441, dim.mm.1000x930x1255h