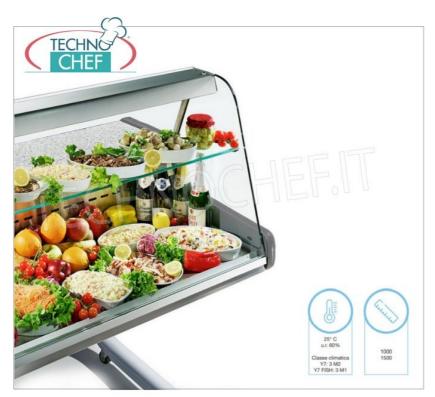

## PROFESSIONAL DESCRIPTION

REFRIGERATED DISPLAY CABINET on SUPPORT WITH WHEELS, version with CURVED GLASS, VR2000 Line, complete with REFRIGERATION UNIT and LIGHTING, COMPLETE RANGE with length from 1000 to 1500 mm:

- display surface in AISI 304 stainless steel;
- granite worktop;
- curved tempered glass;
- complete with refrigeration unit and lighting;
- temperature +4°/+6° C;
- static refrigeration;
- available in 2 lengths :
- • 1000 mm (mod.ZO-VRY7L100)
  - **1500 mm** (mod.ZO-VRY7L150)
- equipped with wheeled support;
- suitable for displaying fresh food products;
- $\circ \ \ \textbf{exhibition area}: 0.47 \ \text{m2} \ (\text{mod.ZO-VRY7L100}), \ 0.73 \ \text{m2} \ (\text{mod.ZO-VRY7L150}); \\$
- including display packaging .