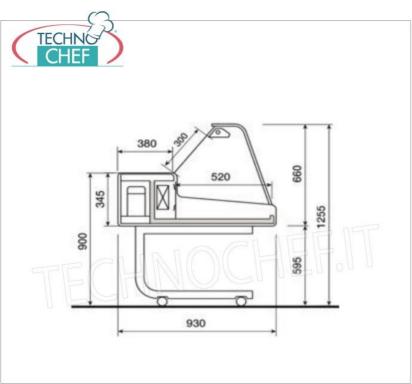

### AVAILABLE MODELS

REFRIGERATED DISPLAY CABINET on SUPPORT WITH WHEELS, version with CURVED GLASS, STATIC, temperature +4°/+6°C, VR2000 Line, complete with refrigeration unit, lighting and wooden cage, V.230/1, Kw.0.441, dim.mm.1000x930x1255h

# ZO-VRY7L150

REFRIGERATED DISPLAY CABINET on SUPPORT WITH WHEELS, version with CURVED GLASS, STATIC, temperature +4°/+6°C, VR2000 Line, complete with refrigeration unit, lighting and wooden cage, V.230/1, Kw.0.441, dim.mm.1500x930x1255h