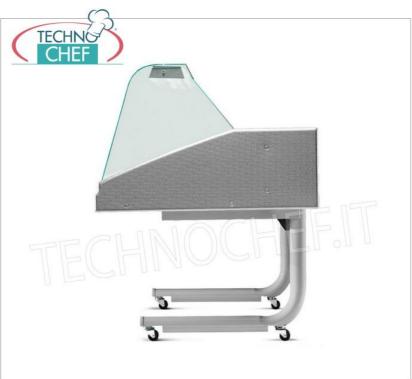

### PROFESSIONAL DESCRIPTION

REFRIGERATED DISPLAY CABINET on SUPPORT WITH WHEELS, version with CURVED GLASS, VR2005 Line, complete with REFRIGERATION UNIT and LIGHTING, COMPLETE RANGE with length from 1000 to 1500 mm:

- display surface and work surface in AISI 316 steel;
- curved glass;
- complete with refrigeration unit and lighting;
- equipped with a drain with tap under the display surface for the disposal of water resulting from melting ice;
- $\circ$  temperature +2°/+6° C;
- static refrigeration;
- available in 2 lengths :
- $\circ$   $\circ$  **1000 mm** (mod.ZO-VRY7FISHL100)
  - 1500 mm (mod.ZO-VRY7FISHL150)
- equipped with wheeled support;
- suitable for displaying fresh fish;
- exhibition surface : 0.52 m2;
- $\circ$  including wooden crate packaging .

# ZO-VRY7FISHL150

REFRIGERATED DISPLAY CABINET on SUPPORT WITH WHEELS, version with CURVED GLASS, STATIC, temperature  $+2^{\circ}/+6^{\circ}$ C, VR2005 Line, complete with refrigeration unit, lighting and wooden cage, V.230/1, Kw.0.441, dim.mm.1500x990x1235h