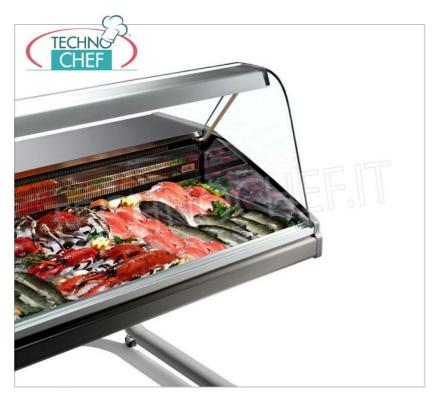

### PROFESSIONAL DESCRIPTION

REFRIGERATED DISPLAY CABINET on SUPPORT WITH WHEELS, version with CURVED GLASS, VR2005 Line, complete with REFRIGERATION UNIT and LIGHTING, COMPLETE RANGE with length from 1000 to 1500 mm:

- display surface and work surface in AISI 316 steel;
- curved glass;
- complete with refrigeration unit and lighting;
- equipped with a drain with tap under the display surface for the disposal of water resulting from melting ice;
- $\circ$  temperature +2°/+6° C;
- static refrigeration;
- available in 2 lengths :
- $\circ$   $\circ$  **1000 mm** (mod.ZO-VRY7FISHL100)
  - 1500 mm (mod.ZO-VRY7FISHL150)
- equipped with wheeled support;
- suitable for displaying fresh fish;
- exhibition surface : 0.52 m2;
- $\circ$  including wooden crate packaging .

# ZO-VRY7FISHL150

REFRIGERATED DISPLAY CABINET on SUPPORT WITH WHEELS, version with CURVED GLASS, STATIC, temperature  $+2^{\circ}/+6^{\circ}$ C, VR2005 Line, complete with refrigeration unit, lighting and wooden cage, V.230/1, Kw.0.441, dim.mm.1500x990x1235h