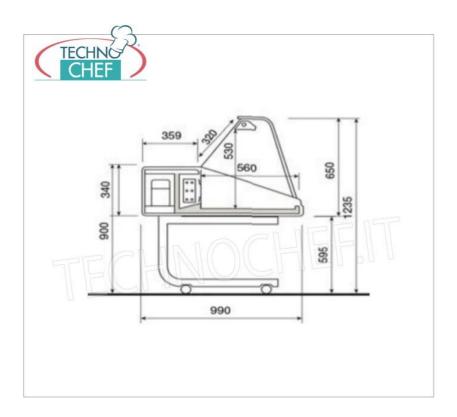

# ZO-VRY7FISHL150

REFRIGERATED DISPLAY CABINET on SUPPORT WITH WHEELS, version with CURVED GLASS, STATIC, temperature  $+2^{\circ}/+6^{\circ}$ C, VR2005 Line, complete with refrigeration unit, lighting and wooden cage, V.230/1, Kw.0.441, dim.mm.1500x990x1235h