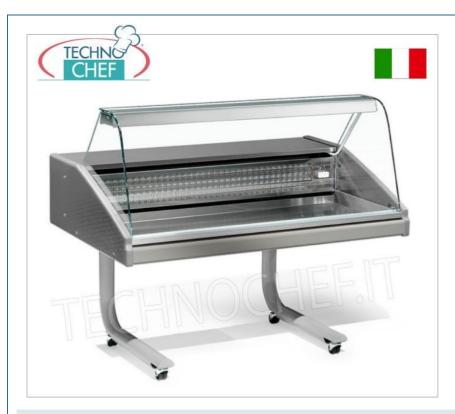

### PROFESSIONAL DESCRIPTION

REFRIGERATED DISPLAY CABINET on SUPPORT WITH WHEELS, version with CURVED GLASS, VR2005 Line, complete with REFRIGERATION UNIT and LIGHTING, COMPLETE RANGE with length from 1000 to 1500 mm:

- display surface and work surface in AISI 316 steel;
- curved glass;
- complete with refrigeration unit and lighting;
- equipped with a drain with tap under the display surface for the disposal of water resulting from melting ice;
- $\circ$  temperature +2°/+6° C;
- static refrigeration;
- available in 2 lengths :
- $\circ$   $\circ$  **1000 mm** (mod.ZO-VRY7FISHL100)
  - 1500 mm (mod.ZO-VRY7FISHL150)
- equipped with wheeled support;
- suitable for displaying fresh fish;
- exhibition surface : 0.52 m2;
- $\circ$  including wooden crate packaging .

# ZO-VRY7FISHL150

REFRIGERATED DISPLAY CABINET on SUPPORT WITH WHEELS, version with CURVED GLASS, STATIC, temperature  $+2^{\circ}/+6^{\circ}$ C, VR2005 Line, complete with refrigeration unit, lighting and wooden cage, V.230/1, Kw.0.441, dim.mm.1500x990x1235h