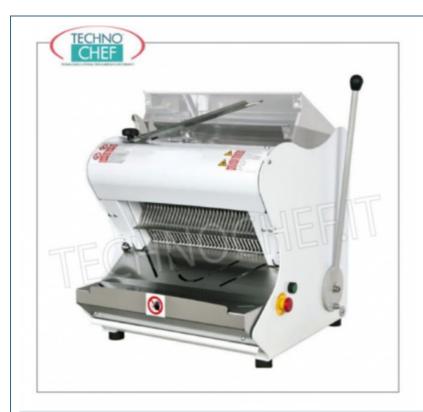

#### PROFESSIONAL DESCRIPTION

Mod.RLM- G42COVER - ELECTRIC BREAD SLICER with MANUAL HALF LEVER CONTROL, UPPER COVER for BREAD WITH WALNUTS and SOFT CRUST, max cutting length 42 cm:

- structure in sandblasted and powder-coated steel;
- $\circ$  top front loading;
- manual control by lever;
- top cover;
- press with adjustable springs;
- suitable for loaves with soft crust;
- painted crumb tray;
- $\circ \ \ \text{max cutting length}: \textbf{420 mm} \ ;$
- cutting height from 60 to 180 mm;
- $\circ~$  slice thickness of your choice from 7 to 18 mm ;
- easy to clean and in complete safety , thanks to the crumb tray with microswitch which prevents the machine from starting without its prior closing;
- suitable for small workshops such as shops and restaurants, for general use.