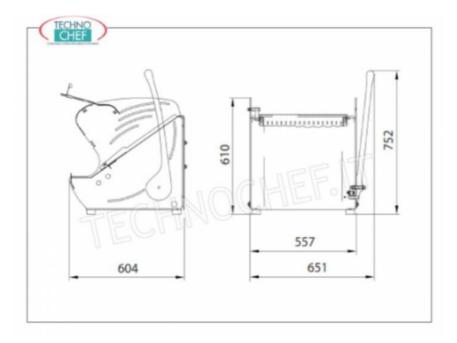

## **TECHNICAL CARD**

| power supply              | Trifase |
|---------------------------|---------|
| Volts                     | V 400/3 |
| frequency (Hz)            | 50      |
| motor power capacity (Kw) | 0,55    |
| net weight (Kg)           | 98      |
| breadth (mm)              | 557     |
| depth (mm)                | 604     |
| height (mm)               | 595     |