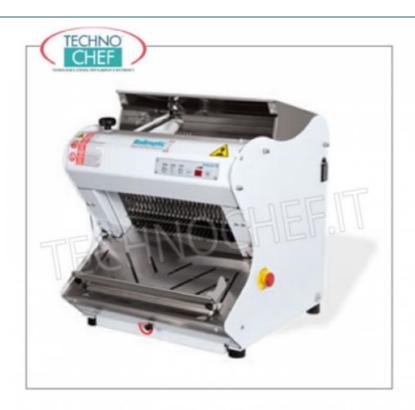

## PROFESSIONAL DESCRIPTION

Mod.RLM-CP52 - ELECTRIC, AUTOMATIC, PROGRAMMABLE BREAD SLICER, with UPPER COVER for LUNCH BREAD with HARD CRUST, max cutting length 52 cm:

- structure in sandblasted and powder-coated steel;
- top front loading;
- inclined work surface;
- top cover;
- protection with photocell;
- $\circ~$  suitable for bread with medium-hard crust and also intensive use ;
- crumb tray in painted steel;
- $\circ$  max cutting length: 520 mm;
- $\circ~$  cutting height from 60 to 180 mm ;
- $\circ\,$  setting of the single-cycle or continuous cutting with speed adjustment;
- $\circ~$  slice thickness of your choice from 7 to 18 mm ;
- $\circ \ \ \textbf{polycarbonate bread clip} \ ;$
- $\circ \ \ \text{adjustable thrust pressure;}$
- $\circ \ \ \text{press with adjustable springs;}$
- powerful and reliable with all types of bread;
- easy to clean and in total safety , thanks to the crumb tray with microswitch which prevents the machine from starting without its prior closure

# CE mark Made in Italy

RLM-CP52

ELECTRIC, AUTOMATIC, PROGRAMMABLE BREAD SLICER, with top cover for LUNCH BREAD with HARD CRUST, max length 52 cm, cutting height up to 18 cm, slice thickness of choice from 7 to 18 mm, motor from Kw. 0,75, V .400 / 3, Weight 107 Kg, dim.mm.657x604x595h