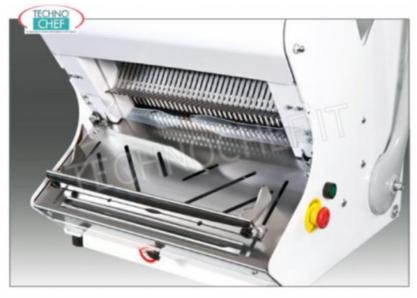

## PROFESSIONAL DESCRIPTION

Mod.RLM-CP52 - ELECTRIC, AUTOMATIC, PROGRAMMABLE BREAD SLICER, with UPPER COVER for LUNCH BREAD with HARD CRUST, max cutting length 52 cm:

- structure in sandblasted and powder-coated steel;
- top front loading;
- inclined work surface;
- top cover;
- protection with photocell;
- $\circ~$  suitable for bread with medium-hard crust and also intensive use ;
- crumb tray in painted steel;
- $\circ$  max cutting length: 520 mm;
- $\circ~$  cutting height from 60 to 180 mm ;
- $\circ\,$  setting of the single-cycle or continuous cutting with speed adjustment;
- $\circ~$  slice thickness of your choice from 7 to 18 mm ;
- $\circ \ \ \textbf{polycarbonate bread clip} \ ;$
- $\circ \ \ \text{adjustable thrust pressure;}$
- $\circ \ \ \text{press with adjustable springs;}$
- powerful and reliable with all types of bread;
- easy to clean and in total safety , thanks to the crumb tray with microswitch which prevents the machine from starting without its prior closure

# CE mark Made in Italy

RLM-CP52

ELECTRIC, AUTOMATIC, PROGRAMMABLE BREAD SLICER, with top cover for LUNCH BREAD with HARD CRUST, max length 52 cm, cutting height up to 18 cm, slice thickness of choice from 7 to 18 mm, motor from Kw. 0,75, V .400 / 3, Weight 107 Kg, dim.mm.657x604x595h