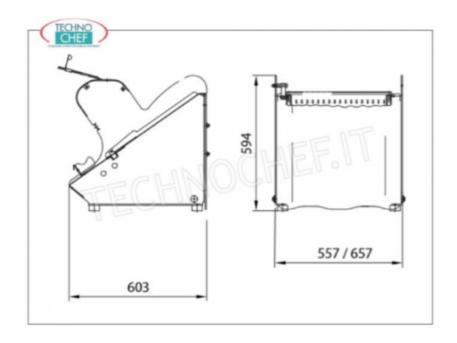

Services and Technologies for professional catering since 1973

| TECHNICAL CARD            |         |
|---------------------------|---------|
| power supply              | Trifase |
| Volts                     | V 400/3 |
| frequency (Hz)            | 5060    |
| motor power capacity (Kw) | 0,75    |
| net weight (Kg)           | 107     |
| breadth (mm)              | 657     |
| depth (mm)                | 604     |
| height (mm)               | 595     |

# CE mark Made in Italy

RLM-CP52

ELECTRIC, AUTOMATIC, PROGRAMMABLE BREAD SLICER, with top cover for LUNCH BREAD with HARD CRUST, max length 52 cm, cutting height up to 18 cm, slice thickness of choice from 7 to 18 mm, motor from Kw. 0,75, V .400 / 3, Weight 107 Kg, dim.mm.657x604x595h