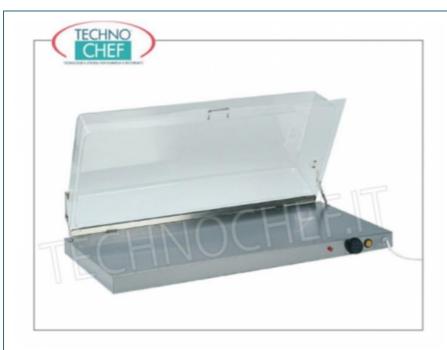

# Mod.FO-PCC4710 - HOT STORAGE PLAN, WITH CUPOLA IN PLEXIGLASS :

- Stainless steel structure ;
- Plexiglass dome;
- $\circ~$  Heating by means of electric resistances ;
- $\circ~$  Temperature adjustable from + 30  $^{\circ}$  to + 90  $^{\circ}$  C.

# CE mark Made in Italy

| FO-PCC4710  HOT STEEL STAINLESS STEEL FLOOR WITH CUPOLA in PLEXIGLASS, adjustable temperature from + 30 ° to + 90 ° C, V.220 / 1, Kw.0,45, dim.mm.900x450x200h  € 253,96  VAT escluded Shipping to be calculed |            |                                                     | <b>Delivery</b> from 3 to 6 days |
|----------------------------------------------------------------------------------------------------------------------------------------------------------------------------------------------------------------|------------|-----------------------------------------------------|----------------------------------|
|                                                                                                                                                                                                                | FO-PCC4710 | PLEXIGLASS, adjustable temperature from + 30 ° to + | VAT escluded                     |
| CODE DESCRIPTION PRICE/DELIVERY                                                                                                                                                                                | CODE       | DESCRIPTION                                         | PRICE/DELIVERY                   |