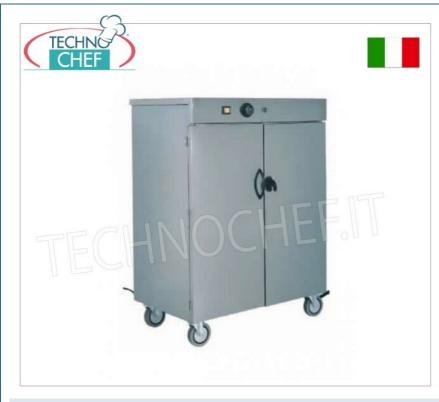

## PROFESSIONAL DESCRIPTION

WHEELED DISH WARMER CABINET in STAINLESS STEEL, 3 models with capacity from 60 to 120 plates:

- made of **stainless steel** ;
- structure with insulated double wall doors ;
- variable capacity from 60 to 120 dishes ;
- 1 intermediate shelf ;
- adjustable temperature from +30° to +90°C ;
- switch with indicator light;
- swivel wheels.

## CE mark Made in Italy

|           | AVAILABLE MODELS                                                                                                                                                                                                        |                                                                                  |
|-----------|-------------------------------------------------------------------------------------------------------------------------------------------------------------------------------------------------------------------------|----------------------------------------------------------------------------------|
| FO-MS1860 | Mobile plate warmer cabinet for 60 stainless<br>steel plates, double-walled insulated door<br>structure, 1 intermediate shelf, adjustable<br>temperature from +30° to +90°C, V.230/1,<br>Kw.0.8, dim.mm.390x420x950h    | € 578,07<br>VAT escluded<br>Shipping to be calculed<br>Delivery from 4 to 9 days |
| FO-MS1862 | Stainless steel plate warmer cabinet with<br>wheels, double-walled insulated doors, capacity<br>100 plates, 1 intermediate shelf, adjustable<br>temperature from +30° to +90°C, V.230/1,<br>Kw.0.8, dim.mm.700x420x800h | € 638,54<br>VAT escluded<br>Shipping to be calculed<br>Delivery from 4 to 9 days |
| FO-MS1866 | Stainless steel plate warmer cabinet with wheels, double-walled insulated doors, capacity                                                                                                                               | € 706,27                                                                         |

120 plates, 1 intermediate shelf, adjustable temperature from +30° to +90°C, V.230/1, Kw.0.8, dim.mm.700x420x950h VAT escluded Shipping to be calculed

Delivery from 4 to 9 days