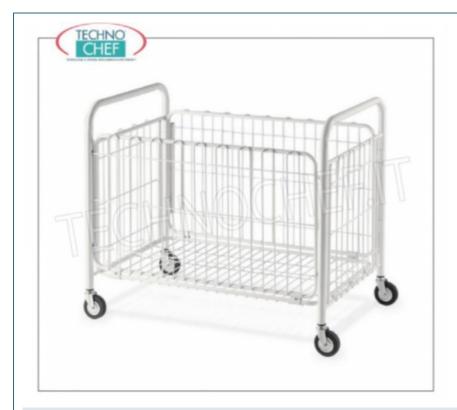

# FOLDING LAUNDRY BASKET in PAINTED STEEL TUBE and WIRE:

- foldable structure in white painted steel tube and wire ;
- $\circ~$  4 swivel wheels with diam. 95 mm ;
- $\circ~$  suitable for internal~use and flat~floors only.

#### CE mark Made in ITALY

| CODE    | DESCRIPTION                                                                                                            | PRICE/DELIVERY                                                              |
|---------|------------------------------------------------------------------------------------------------------------------------|-----------------------------------------------------------------------------|
| MC-1510 | FOLDING LAUNDRY BASKET in white painted steel tube<br>and wire, with swivel wheels diam.95 mm,<br>dim.mm.1000x600x870h | € 211,43  VAT escluded  Shipping to be calculed  Delivery from 8 to 15 days |