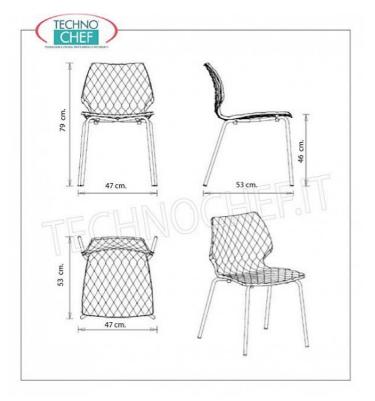

## **TECHNICAL CARD**

| net weight (Kg) | 4,6 |
|-----------------|-----|
| breadth (mm)    | 470 |
| depth (mm)      | 530 |
| height (mm)     | 790 |
|                 |     |

**PROFESSIONAL DESCRIPTION** 

- shell available in a choice of 12 colors (see table and related models), with scratch-resistant and stain-resistant properties;
- 4 -legged frame in chromed tubular steel, suitable for indoors;
- **stackable** up to 8 pieces.