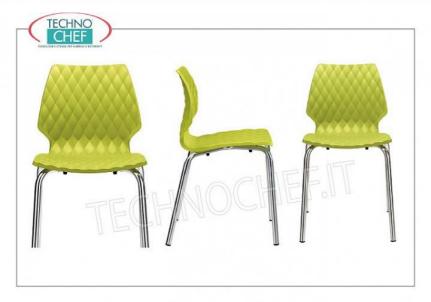

METALMOBIL - Cod.IFI-UNI550CR - CHAIR with POLYPROPYLENE SHELL on frame with 4 legs, UNI Collection, design Francesco Geraci :

UNI is characterized by the effective padding effect texture on the front and glossy finish on the back;

- shell available in a choice of 12 colors (see table and related models), with scratch-resistant and stain-resistant properties;
- 4 -legged frame in chromed tubular steel, suitable for indoors;
- **stackable** up to 8 pieces.