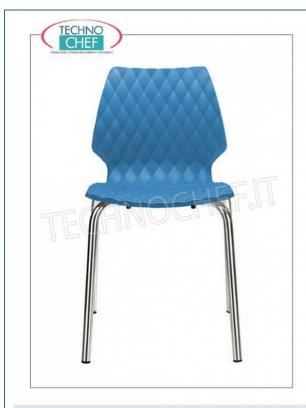

METALMOBIL - Cod.IFI-UNI550CR - CHAIR with POLYPROPYLENE SHELL on frame with 4 legs, UNI Collection, design Francesco Geraci :

UNI is characterized by the effective padding effect texture on the front and glossy finish on the back;

- shell available in a choice of 12 colors (see table and related models), with scratch-resistant and stain-resistant properties;
- 4 -legged frame in chromed tubular steel, suitable for indoors;
- **stackable** up to 8 pieces.