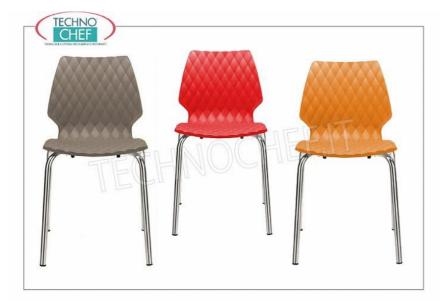

METALMOBIL - Cod.IFI-UNI550CR - CHAIR with POLYPROPYLENE SHELL on frame with 4 legs, UNI Collection, design Francesco Geraci :

UNI is characterized by the effective padding effect texture on the front and glossy finish on the back;

- shell available in a choice of 12 colors (see table and related models), with scratch-resistant and stain-resistant properties;
- 4 -legged frame in chromed tubular steel, suitable for indoors;
- **stackable** up to 8 pieces.