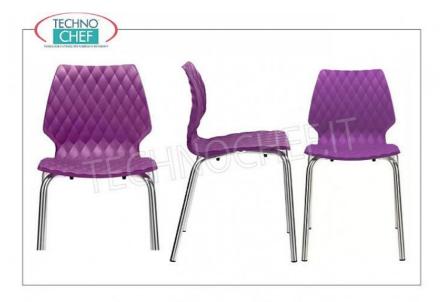

METALMOBIL - Cod.IFI-UNI550CR - CHAIR with POLYPROPYLENE SHELL on frame with 4 legs, UNI Collection, design Francesco Geraci :

UNI is characterized by the effective padding effect texture on the front and glossy finish on the back;

- shell available in a choice of 12 colors (see table and related models), with scratch-resistant and stain-resistant properties;
- 4 -legged frame in chromed tubular steel, suitable for indoors;
- **stackable** up to 8 pieces.