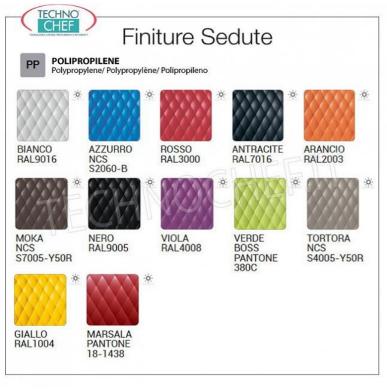

METALMOBIL - Cod.IFI-UNI550CR - CHAIR with POLYPROPYLENE SHELL on frame with 4 legs, UNI Collection, design Francesco Geraci :

UNI is characterized by the effective padding effect texture on the front and glossy finish on the back;

- shell available in a choice of 12 colors (see table and related models), with scratch-resistant and stain-resistant properties;
- 4 -legged frame in chromed tubular steel, suitable for indoors;
- **stackable** up to 8 pieces.