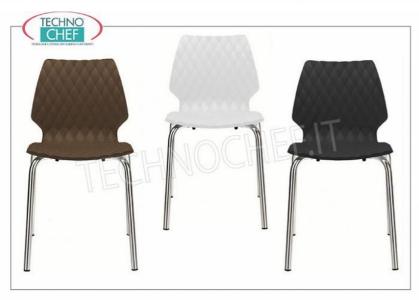

METALMOBIL - Cod.IFI-UNI550CR - CHAIR with POLYPROPYLENE SHELL on frame with 4 legs, UNI Collection, design Francesco Geraci :

UNI is characterized by the effective padding effect texture on the front and glossy finish on the back;

- shell available in a choice of 12 colors (see table and related models), with scratch-resistant and stain-resistant properties;
- 4 -legged frame in chromed tubular steel, suitable for indoors;
- **stackable** up to 8 pieces.