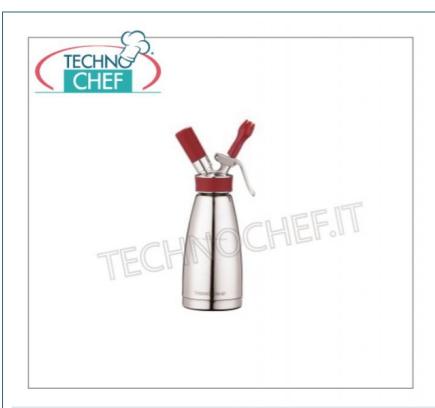

## Thermal siphon, THERMO WHIP, stainless steel:

- $\circ\,\,$  double wall thermal bottle;
- $\circ\,$  keeps the preparations warm up to 3 hours and cold up to 8 hours;
- $\circ\,$  equipped with 3 stainless steel nozzles, lance, tulip, star and brush;
- - dishwasher safe.

|            |                                                                                                                                      | Delivery                                        |
|------------|--------------------------------------------------------------------------------------------------------------------------------------|-------------------------------------------------|
| PD41455T55 | THERMO WHIP Double Wall Multipurpose Stainless<br>Steel THERMO Siphon - THERMO WHIP line, suitable for<br>Cold and Drop Preparations | € 181,32  VAT escluded  Shipping to be calculed |
| CODE       | DESCRIPTION                                                                                                                          | PRICE/DELIVERY                                  |