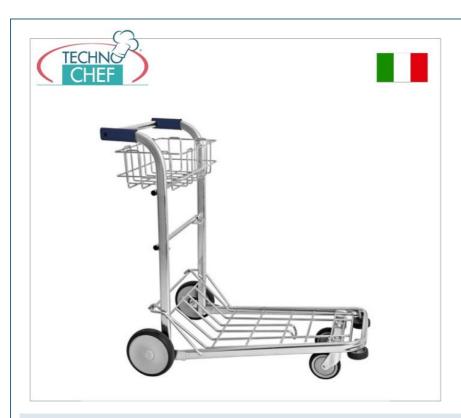

# TECHNICAL CARD

| breadth (mm) | 1020 |
|--------------|------|
| depth (mm)   | 600  |
| height (mm)  | 970  |

## LUGGAGE TROLLEY in GALVANIZED STEEL tube :

- **structure** in **galvanized steel tube** , protected with transparent paint;
- ring bumpers;
- stackable;
- two fixed wheels with diam. 200 mm. and two swivel wheels with diam. 125 mm.

### CE mark Made in ITALY

| CODE    | DESCRIPTION                                                                    | PRICE/DELIVERY                                  |
|---------|--------------------------------------------------------------------------------|-------------------------------------------------|
| MC-1488 | LUGGAGE TROLLEY in galvanized steel tube and ring bumper, dim.mm.1020x600x970h | € 286,82  VAT escluded  Shipping to be calculed |
|         |                                                                                | <b>Delivery</b> from 8 to 15 days               |