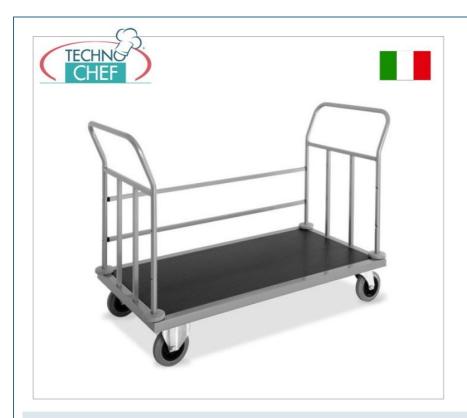

# LUGGAGE TROLLEY in PAINTED STEEL SHEET METAL and tube, with RETAINING BARS on 1 SIDE:

- structure in sheet metal and steel tube painted in aluminium colour;
- carpeted base;
- $\circ \ \ \text{containment bars on 1 side} \ ; \\$
- ring bumpers;
- o max load 200 kg;
- 4 wheels with diam.160 mm, of which 2 fixed and 2 swivel.

### CE mark Made in ITALY

| CODE      | DESCRIPTION                                                                                                                                                          | PRICE/DELIVERY                                  |
|-----------|----------------------------------------------------------------------------------------------------------------------------------------------------------------------|-------------------------------------------------|
| MC-1894-2 | LUGGAGE TROLLEY in sheet metal and steel tube painted in aluminium colour, base covered in carpet, containment bars on 1 side and ring bumpers, dim.mm.1440x660x950h | € 405,50  VAT escluded  Shipping to be calculed |
|           |                                                                                                                                                                      | <b>Delivery</b> from 8 to 15 days               |