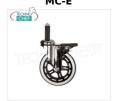

## Optional/Accessories :

- Set of 2 wheels with brake Cod.MC-F-
- $\circ~$  Set of 4 elastic wheels, 2 of which with brake, for uneven floors or for outdoors Cod.MC-E

**Delivery** from 4 to 9 days

МС-Е

Technochef - Kit 4 elastic wheels of which 2 with Brake, mod. IS

€ 112,09

VAT escluded

Shipping to be calculed

**Delivery** from 4 to 9 days