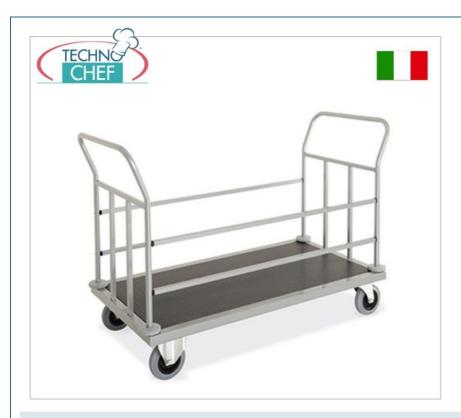

# TECHNICAL CARD

| breadth (mm) | 1440 |
|--------------|------|
| depth (mm)   | 660  |
| height (mm)  | 950  |

# LUGGAGE TROLLEY in PAINTED STEEL SHEET METAL and tube, with RETAINING BARS on 2 SIDES:

- structure in sheet metal and steel tube painted in aluminium colour;
- carpeted base;
- $\circ \ \ \text{containment bars on 2 sides} \ ;$
- ring bumpers;
- o max load 200 kg;
- 4 wheels with diam.160 mm, of which 2 fixed and 2 swivel.

### CE mark Made in ITALY

|           |                                                                                                                                                                       | Delivery from 8 to 15 days                      |
|-----------|-----------------------------------------------------------------------------------------------------------------------------------------------------------------------|-------------------------------------------------|
| MC-1894-3 | LUGGAGE TROLLEY in sheet metal and steel tube painted in aluminium colour, base covered in carpet, containment bars on 2 sides and ring bumpers, dim.mm.1440x660x950h | € 442,31  VAT escluded  Shipping to be calculed |
| CODE      | DESCRIPTION                                                                                                                                                           | PRICE/DELIVERY                                  |