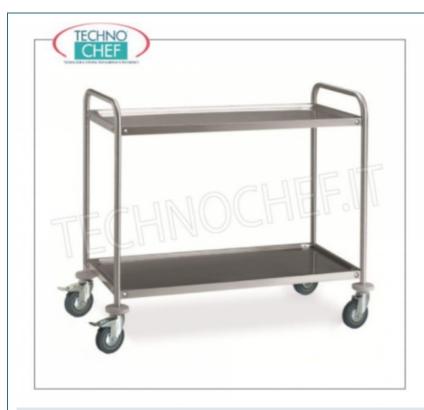

## TROLLEY in STAINLESS STEEL with 2 MOLDED SHELVES, COMPLETE RANGE :

- made of stainless steel ;
- structure in round satin tube diam. 25 mm;
- 2 molded tray-shaped tops with rounded edges, satin finish, soundproofed and bolted to the frame;
- total capacity 120 Kg;
- bumpers in gray rubber;
- 4 swivel wheels with diam.100 mm, of which 2 with brake.

# **AVAILABLE MODELS**

MNOCALE

AK-CR285

Stainless steel trolley with 2 moulded shelves measuring 800x500 mm, max load capacity 120 kg, weight 10 kg, dimensions 885x590x935 mm

€ 127,81

VAT escluded

Shipping to be calculed