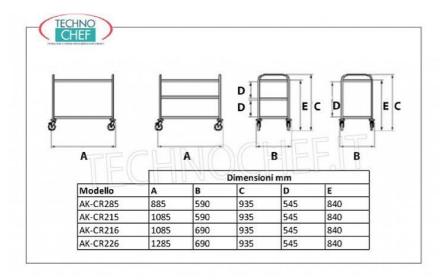

# **AVAILABLE MODELS**

MNOCALE

AK-CR285

Stainless steel trolley with 2 moulded shelves measuring 800x500 mm, max load capacity 120 kg, weight 10 kg, dimensions 885x590x935 mm

€ 127,81

VAT escluded

Shipping to be calculed

Delivery

AK-CR215

Stainless steel trolley with 2 moulded shelves measuring 1000 x 500 mm, max. load capacity 120 kg, weight 12 kg, dimensions 1085 x 590 x 935 mm.

€ 142,38

VAT escluded

Shipping to be calculed

Delivery

AK-CR216

Stainless steel trolley with 2 moulded shelves measuring 1000 x 600 mm, max. load capacity 120 kg, weight 14 kg, dimensions 1085 x 690 x 935 mm.

€ 152,93

VAT escluded

Shipping to be calculed

Delivery

Stainless steel trolley with 2 moulded shelves measuring 1200 x 600 mm, max. load capacity 120 kg, weight 16 kg, dimensions 1285 x 690 x 935 h mm.

€ 163,47 VAT escluded Shipping to be calculed

Delivery