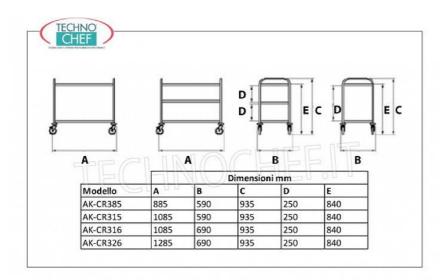

# AVAILABLE MODELS

AK-CR385

Stainless steel trolley with 3 moulded shelves measuring 800x500 mm, max load capacity 120 kg, weight 13 kg, dimensions 885x590x935 mm

€ 152,93

VAT escluded

Shipping to be calculed

Delivery

AK-CR315

Stainless steel trolley with 3 moulded shelves measuring 1000x500 mm, max load capacity 120 kg, weight 16 kg, dimensions 1085x590x935 mm

€ 174,02

VAT escluded

Shipping to be calculed

Delivery

AK-CR316

Stainless steel trolley with 3 moulded shelves measuring 1000x600 mm, max load capacity 120 kg, weight 19 kg, dimensions 1085x690x935 mm

€ 200,39

VAT escluded

Shipping to be calculed

Delivery

AK-CR326

Stainless steel trolley with 3 moulded shelves measuring 1200x600 mm, max load capacity 120 kg, weight 22 kg, dimensions 1285x690x935 mm

€ 210,93

VAT escluded

Shipping to be calculed

Delivery