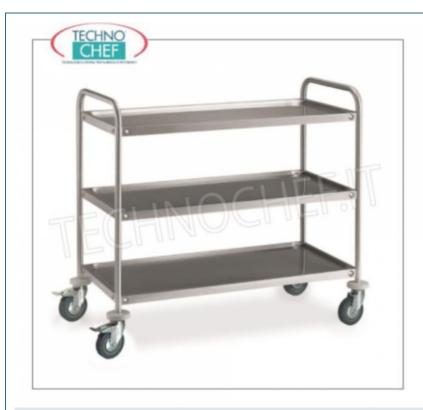

## STAINLESS STEEL TROLLEY with 3 MOLDED SHELVES, COMPLETE RANGE:

- made of stainless steel ;
- structure in round satin tube diam. 25 mm;
- 3 molded tray-shaped tops with rounded edges, satin finish, soundproofed and bolted to the frame;
- total capacity 120 Kg;
- bumpers in gray rubber;
- 4 swivel wheels with diam.100 mm, of which 2 with brake.

# AVAILABLE MODELS

AK-CR385

Stainless steel trolley with 3 moulded shelves measuring 800x500 mm, max load capacity 120 kg, weight 13 kg, dimensions 885x590x935 mm

€ 152,93

VAT escluded

Shipping to be calculed