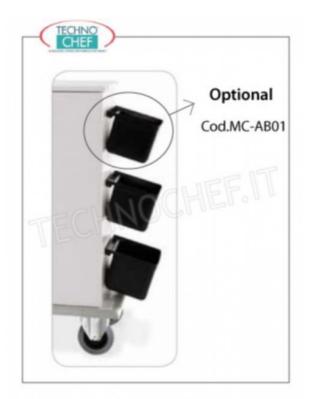

## **Optional/Accessories:**

- Set of 2 wheels with brake Cod.MC-F-
- Set of 4 elastic wheels, 2 of which with brake for uneven floors or for outdoors Cod.MC-E
- Storage box cm.90 Cod.MC-A44-90
- Storage box with lid and lock cm.90 Cod.MC-A45-90
- Canvas laundry bag Cod.MC-R0015
- PVC waste container, maximum 3, can be positioned on the side of the trolley, size 350x190x180h mm Cod.MC-AB01

Delivery from 10 to 18 days

|                | TECHNICAL CARD                                    |                                         |
|----------------|---------------------------------------------------|-----------------------------------------|
| CODE/PICTURES  | DESCRIPTION                                       | PRICE/DELIVER                           |
| MC-F-          | Technochef - 2 wheel kit with brake, mod. F-      | € 28,00                                 |
|                |                                                   | VAT escluded<br>Shipping to be calculed |
|                |                                                   | <b>Delivery</b> from 4 to 9 days        |
| T.T.           |                                                   | Denvery non 4 to 5 days                 |
| TECH           |                                                   |                                         |
|                |                                                   |                                         |
| MC-R0015       | Linen bag                                         | € 49,81                                 |
| 1              |                                                   | VAT escluded Shipping to be calculed    |
| HEF.IT         |                                                   | <b>Delivery</b> from 4 to 9 days        |
| TECHNOL        |                                                   |                                         |
|                |                                                   |                                         |
| MC-AB01        | PVC waste container, size 350x190x180h mm         | € 24,00                                 |
| TECHNY         |                                                   | VAT escluded                            |
|                |                                                   | Shipping to be calculed                 |
| HNOCHER        |                                                   | <b>Delivery</b> from 4 to 9 days        |
|                |                                                   |                                         |
| MC-A44-90      | Storage box cm.90                                 | 6.02.05                                 |
|                |                                                   | € 82,95<br>VAT escluded                 |
| IS MILLING TEL |                                                   | Shipping to be calculed                 |
| Lada I Lad     |                                                   | Delivery from 4 to 9 days               |
|                |                                                   |                                         |
| MC-E           | Technochef - Kit 4 elastic wheels of which 2 with | € 112,09                                |
| CHEF           | Brake, mod. IS                                    | VAT escluded                            |
|                |                                                   | Shipping to be calculed                 |
|                |                                                   | Delivery from 4 to 9 days               |
|                |                                                   |                                         |
| MC-A45-90      | Storage box                                       | € 168,70                                |
|                |                                                   | VAT escluded                            |
|                |                                                   | Shipping to be calculed                 |
| TERHNOCHEN     |                                                   | Delivery from 4 to 9 days               |
|                |                                                   |                                         |
|                |                                                   |                                         |