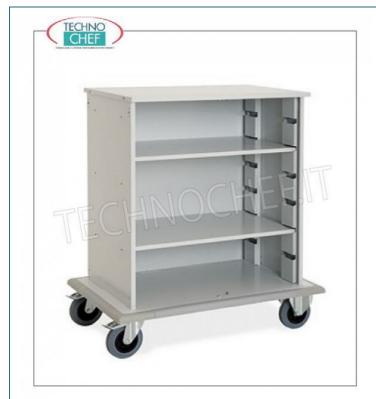

# **TECHNICAL CARD**

| breadth (mm) | 1000 |
|--------------|------|
| depth (mm)   | 620  |
| height (mm)  | 1180 |
|              |      |

# **OPEN CABINET LAUNDRY TROLLEY, with 2 INTERMEDIATE SHELVES:**

- epoxy powder coated sheet metal structure, completely welded, suitable for withstanding demanding working conditions, whether it involves uneven lifts or uneven external routes, etc.;
- base with perimeter bumper in non-marking grey rubber, protects the trolley from impacts and does not damage the furnishings;
- 2 height-adjustable intermediate shelves ;
- wheels diam.160 mm , of which 2 fixed and 2 swivel;
- It was created for the cleaning of rooms and was designed to offer maximum versatility and robustness;
- max dimensions mm open: 1000x620x1180h
- max dimensions mm closed: 1000x620x1450h

## CE mark Made in ITALY

CODE MC-2020 DESCRIPTION

OPEN CABINET LAUNDRY RACK, with 2 INTERMEDIATE SHELVES adjustable in height, dim.mm.1000x620x1180h PRICE/DELIVERY

€ 454,40 VAT escluded Shipping to be calculed