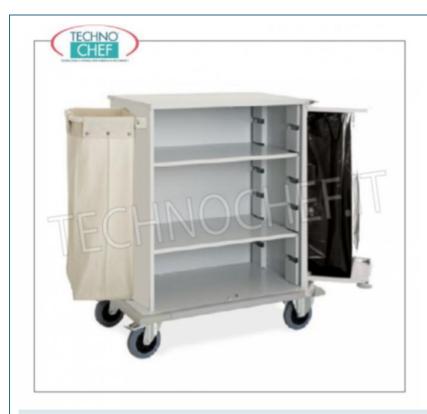

## PROFESSIONAL DESCRIPTION

OPEN CABINET LAUNDRY TROLLEY, with 2 INTERMEDIATE SHELVES and on the sides FRAME with LAUNDRY BAG and FRAME for WASTE BAG:

- **epoxy powder coated sheet metal structure**, completely welded, suitable for withstanding demanding working conditions, whether it involves uneven lifts or uneven external routes, etc.;
- base with perimeter bumper in non-marking grey rubber, protects the trolley from impacts and does not damage the furnishings;
- 2 height-adjustable intermediate shelves;
- on the sides foldable bag holder with canvas laundry bag and foldable bag holder with lid for garbage bag and bag rest shelf;
- wheels diam.160 mm, of which 2 fixed and 2 swivel;
- It was created for the cleaning of rooms and was designed to offer maximum versatility and robustness;
- o max dimensions mm open: 1600x620x1180h
- max dimensions mm closed: 1000x620x1450h

# CE mark Made in ITALY

SHELVES adjustable in height, and on the sides FRAME with LAUNDRY BAG and FRAME for WASTE BAG, perimeter bumpers, on 4 wheels (2 fixed and 2 swivel), dim.mm.1600x620x1180h

€ 610,44 VAT escluded Shipping to be calculed