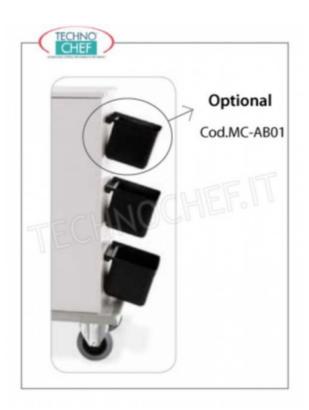

## **Optional/Accessories:**

- Set of 2 wheels with brake Cod.MC-F-
- Set of 4 elastic wheels, 2 of which with brake for uneven floors or for outdoors Cod.MC-E
- Storage box cm.90 Cod.MC-A44-90
- Storage box with lid and lock cm.90 Cod.MC-A45-90
- o Canvas laundry bag Cod.MC-R0015
- PVC waste container, maximum 3, can be positioned on the side of the trolley, size 350x190x180h mm Cod.MC-AB01

**Delivery** from 4 to 9 days

|                                                                                                                                                                                                                                                                                                                                                                                                                                                                                                                                                                                                                                                                                                                                                                                                                                                                                                                                                                                                                                                                                                                                                                                                                                                                                                                                                                                                                                                                                                                                                                                                                                                                                                                                                                                                                                                                                                                                                                                                                                                                                                                                |                                                                  | <b>Delivery</b> from 10 to 18 day                                         |
|--------------------------------------------------------------------------------------------------------------------------------------------------------------------------------------------------------------------------------------------------------------------------------------------------------------------------------------------------------------------------------------------------------------------------------------------------------------------------------------------------------------------------------------------------------------------------------------------------------------------------------------------------------------------------------------------------------------------------------------------------------------------------------------------------------------------------------------------------------------------------------------------------------------------------------------------------------------------------------------------------------------------------------------------------------------------------------------------------------------------------------------------------------------------------------------------------------------------------------------------------------------------------------------------------------------------------------------------------------------------------------------------------------------------------------------------------------------------------------------------------------------------------------------------------------------------------------------------------------------------------------------------------------------------------------------------------------------------------------------------------------------------------------------------------------------------------------------------------------------------------------------------------------------------------------------------------------------------------------------------------------------------------------------------------------------------------------------------------------------------------------|------------------------------------------------------------------|---------------------------------------------------------------------------|
|                                                                                                                                                                                                                                                                                                                                                                                                                                                                                                                                                                                                                                                                                                                                                                                                                                                                                                                                                                                                                                                                                                                                                                                                                                                                                                                                                                                                                                                                                                                                                                                                                                                                                                                                                                                                                                                                                                                                                                                                                                                                                                                                | TECHNICAL CARD                                                   |                                                                           |
| CODE/PICTURES                                                                                                                                                                                                                                                                                                                                                                                                                                                                                                                                                                                                                                                                                                                                                                                                                                                                                                                                                                                                                                                                                                                                                                                                                                                                                                                                                                                                                                                                                                                                                                                                                                                                                                                                                                                                                                                                                                                                                                                                                                                                                                                  | DESCRIPTION                                                      | PRICE/DELIVERY                                                            |
| MC-F-                                                                                                                                                                                                                                                                                                                                                                                                                                                                                                                                                                                                                                                                                                                                                                                                                                                                                                                                                                                                                                                                                                                                                                                                                                                                                                                                                                                                                                                                                                                                                                                                                                                                                                                                                                                                                                                                                                                                                                                                                                                                                                                          | Technochef - 2 wheel kit with brake, mod. F-                     | € 28,00  VAT escluded  Shipping to be calculed  Delivery from 4 to 9 days |
| MC-R0015                                                                                                                                                                                                                                                                                                                                                                                                                                                                                                                                                                                                                                                                                                                                                                                                                                                                                                                                                                                                                                                                                                                                                                                                                                                                                                                                                                                                                                                                                                                                                                                                                                                                                                                                                                                                                                                                                                                                                                                                                                                                                                                       | Linen bag                                                        | € 49,81  VAT escluded  Shipping to be calculed                            |
| TECHNOCHERIT                                                                                                                                                                                                                                                                                                                                                                                                                                                                                                                                                                                                                                                                                                                                                                                                                                                                                                                                                                                                                                                                                                                                                                                                                                                                                                                                                                                                                                                                                                                                                                                                                                                                                                                                                                                                                                                                                                                                                                                                                                                                                                                   |                                                                  | <b>Delivery</b> from 4 to 9 days                                          |
| MC-AB01                                                                                                                                                                                                                                                                                                                                                                                                                                                                                                                                                                                                                                                                                                                                                                                                                                                                                                                                                                                                                                                                                                                                                                                                                                                                                                                                                                                                                                                                                                                                                                                                                                                                                                                                                                                                                                                                                                                                                                                                                                                                                                                        | PVC waste container, size 350x190x180h mm                        | € 24,00<br>VAT escluded                                                   |
| TECHNOCHERT                                                                                                                                                                                                                                                                                                                                                                                                                                                                                                                                                                                                                                                                                                                                                                                                                                                                                                                                                                                                                                                                                                                                                                                                                                                                                                                                                                                                                                                                                                                                                                                                                                                                                                                                                                                                                                                                                                                                                                                                                                                                                                                    |                                                                  | Shipping to be calculed  Delivery from 4 to 9 days                        |
| MC-A44-90                                                                                                                                                                                                                                                                                                                                                                                                                                                                                                                                                                                                                                                                                                                                                                                                                                                                                                                                                                                                                                                                                                                                                                                                                                                                                                                                                                                                                                                                                                                                                                                                                                                                                                                                                                                                                                                                                                                                                                                                                                                                                                                      | Storage box cm.90                                                | € 82,95                                                                   |
| REMINITE ( )                                                                                                                                                                                                                                                                                                                                                                                                                                                                                                                                                                                                                                                                                                                                                                                                                                                                                                                                                                                                                                                                                                                                                                                                                                                                                                                                                                                                                                                                                                                                                                                                                                                                                                                                                                                                                                                                                                                                                                                                                                                                                                                   |                                                                  | VAT escluded Shipping to be calculed                                      |
| A STATE OF THE PARTY OF THE PAR |                                                                  | <b>Delivery</b> from 4 to 9 days                                          |
| MC-E                                                                                                                                                                                                                                                                                                                                                                                                                                                                                                                                                                                                                                                                                                                                                                                                                                                                                                                                                                                                                                                                                                                                                                                                                                                                                                                                                                                                                                                                                                                                                                                                                                                                                                                                                                                                                                                                                                                                                                                                                                                                                                                           | Technochef - Kit 4 elastic wheels of which 2 with Brake, mod. IS | € 112,09                                                                  |
| CHE /                                                                                                                                                                                                                                                                                                                                                                                                                                                                                                                                                                                                                                                                                                                                                                                                                                                                                                                                                                                                                                                                                                                                                                                                                                                                                                                                                                                                                                                                                                                                                                                                                                                                                                                                                                                                                                                                                                                                                                                                                                                                                                                          | ,                                                                | VAT escluded Shipping to be calculed                                      |
|                                                                                                                                                                                                                                                                                                                                                                                                                                                                                                                                                                                                                                                                                                                                                                                                                                                                                                                                                                                                                                                                                                                                                                                                                                                                                                                                                                                                                                                                                                                                                                                                                                                                                                                                                                                                                                                                                                                                                                                                                                                                                                                                |                                                                  | <b>Delivery</b> from 4 to 9 days                                          |
| MC-A45-90                                                                                                                                                                                                                                                                                                                                                                                                                                                                                                                                                                                                                                                                                                                                                                                                                                                                                                                                                                                                                                                                                                                                                                                                                                                                                                                                                                                                                                                                                                                                                                                                                                                                                                                                                                                                                                                                                                                                                                                                                                                                                                                      | Storage box                                                      | € 168,70                                                                  |
|                                                                                                                                                                                                                                                                                                                                                                                                                                                                                                                                                                                                                                                                                                                                                                                                                                                                                                                                                                                                                                                                                                                                                                                                                                                                                                                                                                                                                                                                                                                                                                                                                                                                                                                                                                                                                                                                                                                                                                                                                                                                                                                                |                                                                  | VAT escluded Shipping to be calculed                                      |
| 15                                                                                                                                                                                                                                                                                                                                                                                                                                                                                                                                                                                                                                                                                                                                                                                                                                                                                                                                                                                                                                                                                                                                                                                                                                                                                                                                                                                                                                                                                                                                                                                                                                                                                                                                                                                                                                                                                                                                                                                                                                                                                                                             |                                                                  | Shipping to be calculed                                                   |