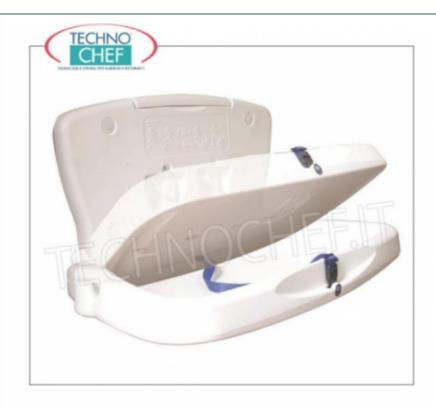

# Mod.MY-707100 - WHITE FOLDABLE WALL CHANGING MAT for BABIES :

- white LDPE structure with ultra-thin compact profile;
- high strength hinges , molded in one piece;
- $\circ~$  gas-cushioned hinge for  $\mbox{\bf opening}$  and  $\mbox{\bf closing}$  in  $\mbox{\bf maximum}$   $\mbox{\bf safety}$  ;
- integrated double tissue dispenser;
- integrated double hook for hanging bags;
- wide internal profile to ensure comfort and safety;
- seat belt;
- maximum load : tested up to 90 Kg.

### **CE** mark

| CODE<br>MY-707100 | DESCRIPTION  White folding wall changing table with safety belt, maximum load up to 90 Kg, dim mm 972y513y510h | PRICE/DELIVERY                       |
|-------------------|----------------------------------------------------------------------------------------------------------------|--------------------------------------|
|                   | maximum load up to 90 Kg, dim.mm.872x513x510h                                                                  | VAT escluded Shipping to be calculed |
|                   |                                                                                                                | Delivery                             |