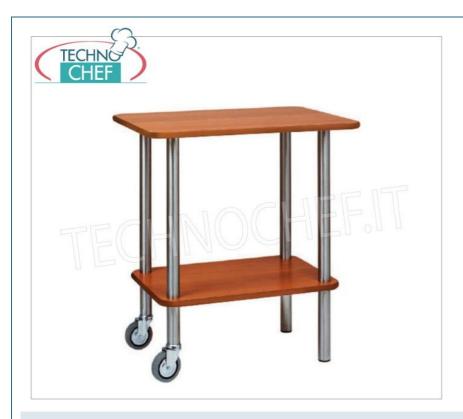

# **TECHNICAL CARD**

breadth (mm) 700 depth (mm) 500 height (mm) 780

### **GUERIDON TROLLEY with STAINLESS STEEL STRUCTURE and WOODEN SHELVES:**

- $\circ~$  load-bearing structure in AISI 304 stainless steel tube ;
- 2 shelves in WALNUT or CARBON colored ennobled wood with rubber edge;
- 2 swivel wheels ø 95 mm.

#### **AVAILABLE MODELS**

FO-CA9012R

Gueridon trolley with stainless steel tube structure, 2 shelves in WALNUT coloured melamine, dim.mm.700x500x780h

€ 166,12

VAT escluded

Shipping to be calculed

**Delivery** from 4 to 9 days

FO-CA9012RC

Gueridon trolley with stainless steel tube structure, 2 shelves in CARBON coloured melamine, dim.mm.700x500x780h

€ 166,12

VAT escluded

Shipping to be calculed

**Delivery** from 4 to 9 days