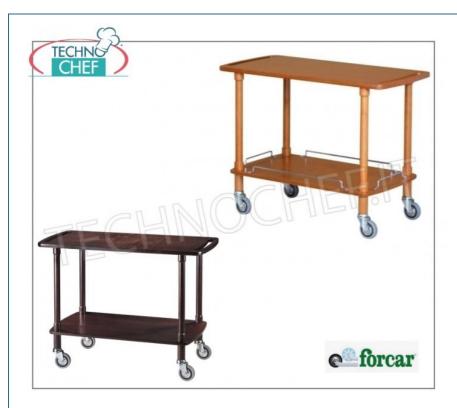

#### **FORCAR - SOLID WOOD SERVICE TROLLEY with 2 SHELVES:**

- solid wood structure;
- 2 shelves in birch plywood stained : WALNUT or CARBON ;
- $\circ \ \ \text{comfortable } \textbf{side handles} \ \text{for easy transport}; \\$
- 4 chrome-plated swivel wheels with a diameter of 95 mm.

## FO-CLP2002L40

Solid wood service trolley, FORCAR brand, 2 shelves in walnut-stained plywood, 4 swivel wheels diam. 95 mm, dimensions mm. 1100x400x820h

€ 307,17

VAT escluded

Shipping to be calculed

**Delivery** from 4 to 9 days

#### FO-CLP2002L40C

Solid wood service trolley, FORCAR brand, 2 shelves in CARBON-stained plywood, 4 swivel wheels diam. 95 mm, dimensions mm. 1100x400x820h

€ 307,19

VAT escluded
Shipping to be calculed

**Delivery** from 4 to 9 days