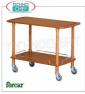

## FO-CLP2002L40

Solid wood service trolley, FORCAR brand, 2 shelves in walnut-stained plywood, 4 swivel wheels diam. 95 mm, dimensions mm. 1100x400x820h

€ 307,17

VAT escluded

Shipping to be calculed

**Delivery** from 4 to 9 days