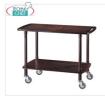

#### FO-CLP2002L40C

Solid wood service trolley, FORCAR brand, 2 shelves in CARBON-stained plywood, 4 swivel wheels diam. 95 mm, dimensions mm. 1100x400x820h

€ 307,19

VAT escluded
Shipping to be calculed

**Delivery** from 4 to 9 days