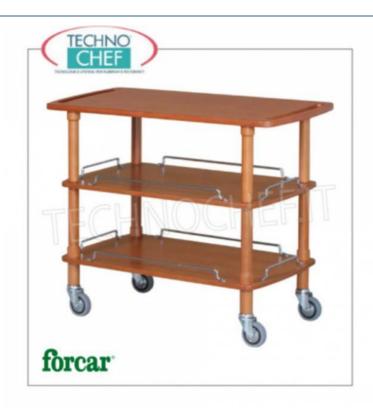

### **SERVICE TROLLEY in SOLID WOOD with 3 SHELVES:**

- solid wood structure;
- 3 shelves in WALNUT or CARBON stained birch plywood;
- o comfortable side handles for easy transport;
- 4 chrome-plated swivel wheels with a diameter of 95 mm.

# AVAILABLE MODELS

FO-CLP2003L40

Solid wood service trolley, FORCAR brand, 3 shelves in walnut-stained plywood, 4 swivel wheels diam. 95 mm, dimensions mm. 1100x400x820h

€ 391,83 VAT escluded Shipping to be calculed

**Delivery** from 4 to 9 days

FO-CLP2003L40C

Solid wood service trolley, FORCAR brand, 3 shelves in CARBON stained plywood, 4 swivel wheels diam. 95 mm, dimensions mm. 1100x400x820h

€ 391,83

VAT escluded

Shipping to be calculed